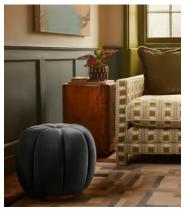

## Sofia Footstool, Velvet, Grey Blue

€645 Regular price €548 Member price

A compact, rounded silhouette is fully upholstered in a grey-blue velvet.

The Sofia footstool is inspired by the styles found in our club spaces and bedrooms at Soho House Barcelona and Kettner's in London. Fully upholstered in velvet, its rounded silhouette is compact and easy to move around the room - ideal as an extra seat for guests.