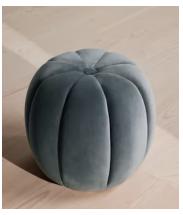

## Sofia Footstool, Velvet, Grey Blue

€645 Regular price €548 Member price

A compact, rounded silhouette is fully upholstered in a grey-blue velvet.

The Sofia footstool is inspired by the styles found in our club spaces and bedrooms at Soho House Barcelona and Kettner's in London. Fully upholstered in velvet, its rounded silhouette is compact and easy to move around the room - ideal as an extra seat for guests.