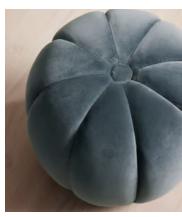

## Sofia Footstool, Velvet, Grey Blue

€645 Regular price €548 Member price

A compact, rounded silhouette is fully upholstered in a grey-blue velvet.

The Sofia footstool is inspired by the styles found in our club spaces and bedrooms at Soho House Barcelona and Kettner's in London. Fully upholstered in velvet, its rounded silhouette is compact and easy to move around the room - ideal as an extra seat for guests.