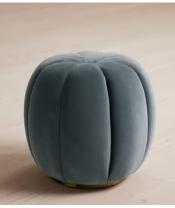

## Sofia Footstool, Velvet, Grey Blue

€645 Regular price €548 Member price

A compact, rounded silhouette is fully upholstered in a grey-blue velvet.

The Sofia footstool is inspired by the styles found in our club spaces and bedrooms at Soho House Barcelona and Kettner's in London. Fully upholstered in velvet, its rounded silhouette is compact and easy to move around the room - ideal as an extra seat for guests.