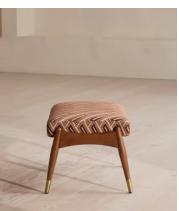

## Theodore Footstool, Vende Jacquard

€760 Regular price €646 Member price

Taking cues from mid-century designs at Soho House 40 Greek Street, our Theodore footstool is the perfect partner to our Theodore armchair for a cosy seating set-up. The tapered wood frame features a feather-wrapped foam cushion for premium comfort when putting your feet up. This version is upholstered in a graphic Vende Jacquard fabric designed by our team for a piece that's unique to Soho House.