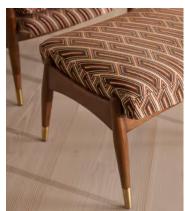

## **Details**

Assembly required: No

Composition: Frame: Birch; Foot: Birch; Filling: Foam, Feather/down,

Fiber

Feet: Birch frame with brass effect finish

Filling: Foam, fiber

Frame: Birch frame with brass effect finish