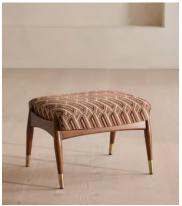

## Theodore Footstool, Vende Jacquard

€760 Regular price €646 Member price

Taking cues from mid-century designs at Soho House 40 Greek Street, our Theodore footstool is the perfect partner to our Theodore armchair for a cosy seating set-up. The tapered wood frame features a feather-wrapped foam cushion for premium comfort when putting your feet up. This version is upholstered in a graphic Vende Jacquard fabric designed by our team for a piece that's unique to Soho House.