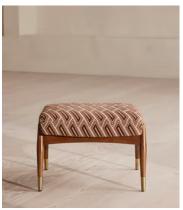

## Theodore Footstool, Vende Jacquard

€760 Regular price €646 Member price

Taking cues from mid-century designs at Soho House 40 Greek Street, our Theodore footstool is the perfect partner to our Theodore armchair for a cosy seating set-up. The tapered wood frame features a feather-wrapped foam cushion for premium comfort when putting your feet up. This version is upholstered in a graphic Vende Jacquard fabric designed by our team for a piece that's unique to Soho House.