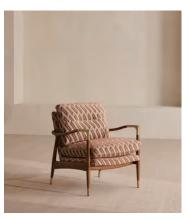

## Theodore Armchair, Vende Jacquard

€1,700 Regular price €1,445 Member price

A House favourite, this armchair has a handcrafted frame fitted with cushions upholstered in a jacquard fabric.

Taking cues from the designs seen in 40 Greek Street, our Theodore armchair remains a House favourite. Its handcrafted, solid oak frame is fitted with down-and-feather-wrapped cushions for a comfortable, deep sit.