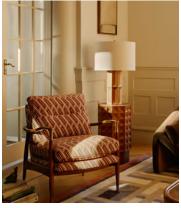

## Theodore Armchair, Vende Jacquard

€1,700 Regular price €1,445 Member price

A House favourite, this armchair has a handcrafted frame fitted with cushions upholstered in a jacquard fabric.

Taking cues from the designs seen in 40 Greek Street, our Theodore armchair remains a House favourite. Its handcrafted, solid oak frame is fitted with down-and-feather-wrapped cushions for a comfortable, deep sit.