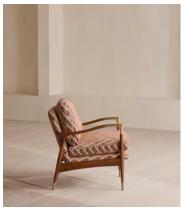

## Theodore Armchair, Vende Jacquard

€1,700 Regular price €1,445 Member price

A House favourite, this armchair has a handcrafted frame fitted with cushions upholstered in a jacquard fabric.

Taking cues from the designs seen in 40 Greek Street, our Theodore armchair remains a House favourite. Its handcrafted, solid oak frame is fitted with down-and-feather-wrapped cushions for a comfortable, deep sit.