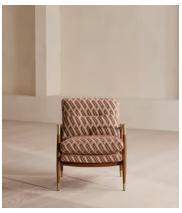

## Theodore Armchair, Vende Jacquard

€1,700 Regular price €1,445 Member price

A House favourite, this armchair has a handcrafted frame fitted with cushions upholstered in a jacquard fabric.

Taking cues from the designs seen in 40 Greek Street, our Theodore armchair remains a House favourite. Its handcrafted, solid oak frame is fitted with down-and-feather-wrapped cushions for a comfortable, deep sit.