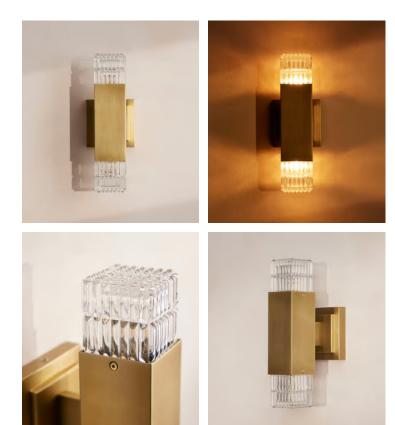

## Kennedy Wall Light, Short

€325 Regular price €276 Member price

A short, square design made from antiqued brass creates this vintageinspired wall light.

Mirroring the brass finishes seen throughout our Houses, the Kennedy wall light has a geometric design with up and downlight diffusers. Its faceted glass bulbs are inspired by the interiors of Soho House Rome.