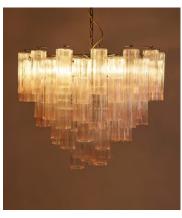

## Chiara Chandelier, Peach

€3,350 Regular price €2,848 Member price

You will see multiples of our Chiara chandeliers hanging in DUMBO House. Each one features dozens of pink ombre, scalloped glass tubular sections, which are hand-finished by skilled artisans. These create a beautiful variation of tonal colours to bring depth, texture and opulence to any living space. Hang in an entryway or living room for elevated drama.