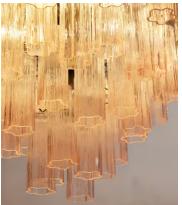

## Chiara Chandelier, Peach

€3,350 Regular price €2,848 Member price

You will see multiples of our Chiara chandeliers hanging in DUMBO House. Each one features dozens of pink ombre, scalloped glass tubular sections, which are hand-finished by skilled artisans. These create a beautiful variation of tonal colours to bring depth, texture and opulence to any living space. Hang in an entryway or living room for elevated drama.