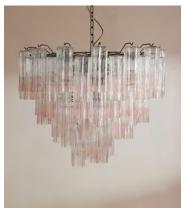

## Chiara Chandelier, Peach

€3,350 Regular price €2,848 Member price

You will see multiples of our Chiara chandeliers hanging in DUMBO House. Each one features dozens of pink ombre, scalloped glass tubular sections, which are hand-finished by skilled artisans. These create a beautiful variation of tonal colours to bring depth, texture and opulence to any living space. Hang in an entryway or living room for elevated drama.