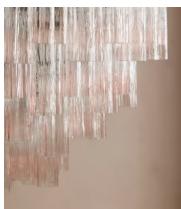

## Chiara Chandelier, Peach

€3,350 Regular price €2,848 Member price

You will see multiples of our Chiara chandeliers hanging in DUMBO House. Each one features dozens of pink ombre, scalloped glass tubular sections, which are hand-finished by skilled artisans. These create a beautiful variation of tonal colours to bring depth, texture and opulence to any living space. Hang in an entryway or living room for elevated drama.