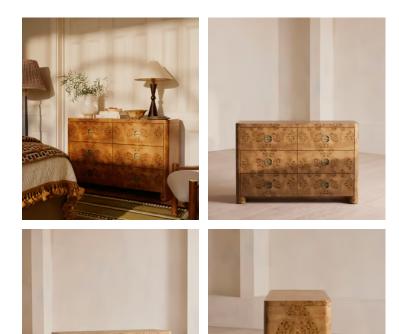

# Warwick Six Drawer Dresser, Mappa Burl

€2,550 Regular price €2,168 Member price

A highly decorative mappa burl wood displays light-brown heartwood against darker, bark-like clusters.

Inspired by the rich tones seen throughout Soho House Hong Kong, the Warwick dresser is crafted from a naturally decorative mappa burl wood. Each of its six spacious storage drawers is finished with antiquedbrass handles.

### Dimensions

Product dimensions: H85 x W130 x D50cm / H33.5 x W51.2 x D19.7"

Product weight: 70kg / 154.3lbs

Packaged or boxed dimensions: H108 x W139 x D59cm / H42.5 x W54.7 x D23.2"

Packaged or boxed weight: 122kg / 269lbs

Clearance: 8cm

**Composition**: Poplar Wood, MDF, Mappa Burl Veneer, Ash Veneer, Oak Veneer and Aluminium

Drawer dimensions: H13 x W55.2 x D38.7cm

Feet: Plastic glide

Frame: Poplar wood and MDF

Removable legs: No