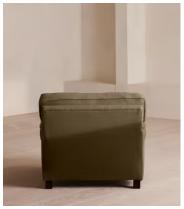

## Arundel Loveseat, Linen, Olive

€3,850 Regular price €3,273 Member price

Inspired by the country interiors of Soho Farmhouse, our Arundel loveseat is cut from linen and shows our take on a traditional English roll arm. The feather-wrapped foam seat cushions enhance the deep-sit lounger shape, while an elongated back offers additional comfort and support.

#### **Details**

Arm height: 61cm

Composition: 100% Linen
Feet: Turned hardwood
Filling: Feather and foam
Frame: Engineered hardwood
Removable cushions: Yes
Removable legs: Yes

Seat depth: 58cm Seat height: 44cm Seat width: 68cm