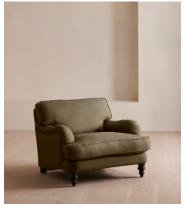

## Arundel Loveseat, Linen, Olive

€3,850 Regular price €3,273 Member price

Inspired by the country interiors of Soho Farmhouse, our Arundel loveseat is cut from linen and shows our take on a traditional English roll arm. The feather-wrapped foam seat cushions enhance the deep-sit lounger shape, while an elongated back offers additional comfort and support.

#### **Details**

Arm height: 61cm

Composition: 100% Linen
Feet: Turned hardwood
Filling: Feather and foam
Frame: Engineered hardwood
Removable cushions: Yes
Removable legs: Yes

Seat depth: 58cm Seat height: 44cm Seat width: 68cm