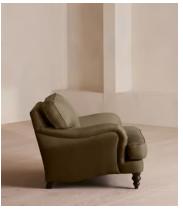

## Arundel Loveseat, Linen, Olive

€3,850 Regular price €3,273 Member price

Inspired by the country interiors of Soho Farmhouse, our Arundel loveseat is cut from linen and shows our take on a traditional English roll arm. The feather-wrapped foam seat cushions enhance the deep-sit lounger shape, while an elongated back offers additional comfort and support.

#### **Details**

Arm height: 61cm

Composition: 100% Linen
Feet: Turned hardwood
Filling: Feather and foam
Frame: Engineered hardwood
Removable cushions: Yes
Removable legs: Yes

Seat depth: 58cm Seat height: 44cm Seat width: 68cm