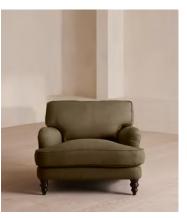

## Arundel Loveseat, Linen, Olive

€3,850 Regular price €3,273 Member price

Inspired by the country interiors of Soho Farmhouse, our Arundel loveseat is cut from linen and shows our take on a traditional English roll arm. The feather-wrapped foam seat cushions enhance the deep-sit lounger shape, while an elongated back offers additional comfort and support.

#### **Details**

Arm height: 61cm

Composition: 100% Linen
Feet: Turned hardwood
Filling: Feather and foam
Frame: Engineered hardwood
Removable cushions: Yes
Removable legs: Yes

Seat depth: 58cm Seat height: 44cm Seat width: 68cm