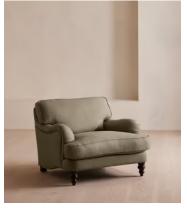

# Arundel Loveseat, Linen, Sage

€3,850 Regular price €3,273 Member price

Inspired by the country interiors of Soho Farmhouse, our Arundel loveseat is cut from linen and shows our take on a traditional English roll arm. The feather-wrapped foam seat cushions enhance the deep-sit lounger shape, while an elongated back offers additional comfort and support.