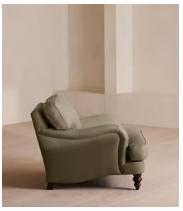

# Arundel Loveseat, Linen, Sage

€3,850 Regular price €3,273 Member price

Inspired by the country interiors of Soho Farmhouse, our Arundel loveseat is cut from linen and shows our take on a traditional English roll arm. The feather-wrapped foam seat cushions enhance the deep-sit lounger shape, while an elongated back offers additional comfort and support.