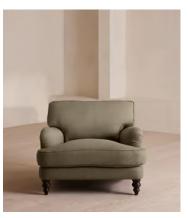

# Arundel Loveseat, Linen, Sage

€3,850 Regular price €3,273 Member price

Inspired by the country interiors of Soho Farmhouse, our Arundel loveseat is cut from linen and shows our take on a traditional English roll arm. The feather-wrapped foam seat cushions enhance the deep-sit lounger shape, while an elongated back offers additional comfort and support.