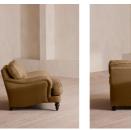

#### Dimensions

Product dimensions: H88 x W102 x D108cm / H35 x W40 x D43"

Product weight: 40kg / 88.2lbs

Packaged or boxed dimensions: H88 x W107 x D113cm / H34.6 x W42.1 x D44.5"

Packaged or boxed weight: 46kg / 101.4lbs