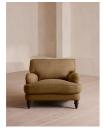

# Arundel Loveseat, Linen, Ochre €3,900 <sub>Regular</sub>

Membership

#### Product details

Inspired by the country interiors of Soho Farmhouse, our Arundel loveseat is cut from linen and shows our take on a traditional English roll arm. The feather-wrapped foam seat cushions enhance the deep-sit lounger shape, while an elongated back offers additional comfort and support.