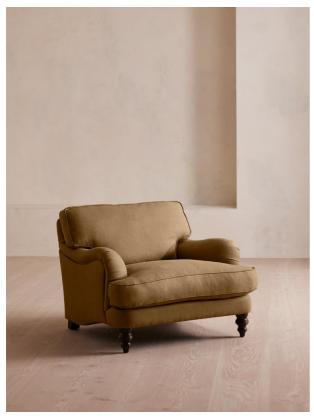

# Arundel Loveseat, Linen, Ochre €3,900 <sub>Regular</sub>

Membership

#### Product details

Inspired by the country interiors of Soho Farmhouse, our Arundel loveseat is cut from linen and shows our take on a traditional English roll arm. The feather-wrapped foam seat cushions enhance the deep-sit lounger shape, while an elongated back offers additional comfort and support.

#### Details

Arm height: 61cm Care instructions: Professional upholstery cleaning Composition: 100% Linen Feet: Turned hardwood Filling: Feather and foam Frame: Engineered hardwood Removable cushions: Yes Removable legs: Yes Seat depth: 58cm Seat height: 44cm Seat width: 68cm