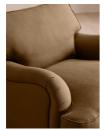

#### Product details

Inspired by the country interiors of Soho Farmhouse, our Arundel loveseat is cut from linen and shows our take on a traditional English roll arm. The feather-wrapped foam seat cushions enhance the deep-sit lounger shape, while an elongated back offers additional comfort and support.

#### Details

Arm height: 61cm Care instructions: Professional upholstery cleaning Composition: 100% Linen Feet: Turned hardwood Filling: Feather and foam Frame: Engineered hardwood Removable cushions: Yes Removable legs: Yes Seat depth: 58cm Seat height: 44cm Seat width: 68cm