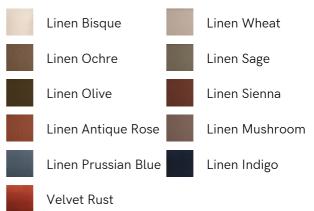

## SOHO HOME









# Arundel Loveseat, Linen, Ochre €3,900 <sub>Regular</sub>

Membership

### Available in

€3,315



#### Product details

Inspired by the country interiors of Soho Farmhouse, our Arundel loveseat is cut from linen and shows our take on a traditional English roll arm. The feather-wrapped foam seat cushions enhance the deep-sit lounger shape, while an elongated back offers additional comfort and support.

#### Dimensions

Product dimensions: H88 x W102 x D108cm / H35 x W40 x D43"

Product weight: 40kg / 88.2lbs

Packaged or boxed dimensions: H88 x W107 x D113cm / H34.6 x W42.1 x D44.5"

Packaged or boxed weight: 46kg / 101.4lbs

#### Details

Arm height: 61cm Care instructions: Professional upholstery cleaning Composition: 100% Linen Feet: Turned hardwood Filling: Feather and foam Frame: Engineered hardwood Removable cushions: Yes Removable legs: Yes Seat depth: 58cm Seat height: 44cm Se