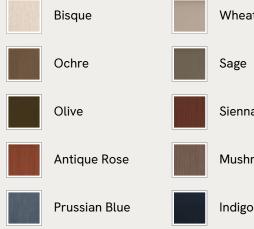

## SOHO HOME







#### Available in 10 linens





# Arundel Loveseat, Linen, Wheat

€3,900 Regular price €3,315 Member price

Inspired by the country interiors of Soho Farmhouse, our Arundel loveseat is cut from linen and shows our take on a traditional English roll arm. The feather-wrapped foam seat cushions enhance the deep-sit lounger shape, while an elongated back offers additional comfort and support.

#### **Dimensions**

Dimensions: H88 x W102 x D108cm / H35 x W40 x D43" Packaged dimensions: H88 x W107 x D113cm / H34.6 x W42.1 x D44.5"

#### Details

Arm height: 61cm Composition: 100% Linen Feet: Turned hardwood Filling: Feather and foam Frame: Engineered hardwood Removable cushions: Yes Removable legs: Yes Seat depth: 58cm Seat height: 44cm Seat width: 68cm Care instructions: Professional upholstery cleaning

Weight: 40kg / 88