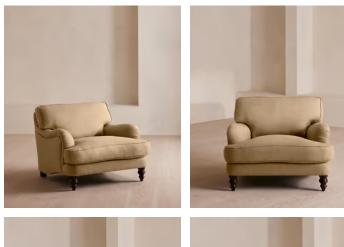

# Arundel Loveseat, Linen, Wheat

€3,900 Regular price €3,315 Member price

Inspired by the country interiors of Soho Farmhouse, our Arundel loveseat is cut from linen and shows our take on a traditional English roll arm. The feather-wrapped foam seat cushions enhance the deep-sit lounger shape, while an elongated back offers additional comfort and support.

#### Details

Arm height: 61cm Composition: 100% Linen Feet: Turned hardwood Filling: Feather and foam Frame: Engineered hardwood Removable cushions: Yes Removable legs: Yes Seat depth: 58cm Seat height: 44cm Seat width: 68cm Care instructions: Professional upholstery cleaning