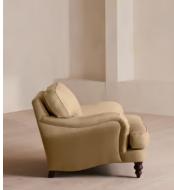

# Arundel Loveseat, Linen, Wheat

€3,900 Regular price €3,315 Member price

Inspired by the country interiors of Soho Farmhouse, our Arundel loveseat is cut from linen and shows our take on a traditional English roll arm. The feather-wrapped foam seat cushions enhance the deep-sit lounger shape, while an elongated back offers additional comfort and support.

#### Details

Arm height: 61cm Composition: 100% Linen Feet: Turned hardwood Filling: Feather and foam Frame: Engineered hardwood Removable cushions: Yes Removable legs: Yes Seat depth: 58cm Seat height: 44cm Seat width: 68cm Care instructions: Professional upholstery cleaning