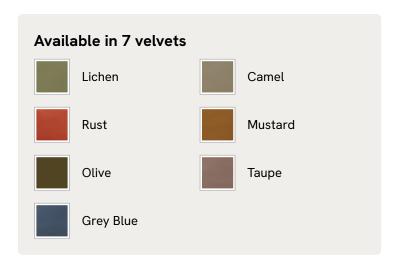

3,315 Member price

Inspired by the country interiors of Soho Farmhouse, our Arundel loveseat is cut from linen and shows our take on a traditional English roll arm. The feather-wrapped foam seat cushions enhance the deep-sit lounger shape, while an elongated back offers additional comfort and support.

### **Dimensions**

Dimensions: H88 x W102 x D108cm / H35 x W40 x D43"

Weight: 40kg / 88.2lbs

Packaged dimensions: H88 x W107 x D113cm / H34.6 x W42.1 x D44.5"

Packaged weight: 46kg / 101.4lbs

### **Details**

Arm height: 61cm

Composition: 100% Linen
Feet: Turned hardwood
Filling: Feather and foam
Frame: Engineered hardwood
Removable cushions: Yes
Removable legs: Yes
Seat depth: 58cm

Seat height: 44cm Seat width: 68cm

Care instructions: Professional upholstery cleaning

# SOHO HOME