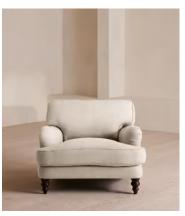

# Arundel Loveseat, Linen, Bisque

€3,900 Regular price €3,315 Member price

Inspired by the country interiors of Soho Farmhouse, our Arundel loveseat is cut from linen and shows our take on a traditional English roll arm. The feather-wrapped foam seat cushions enhance the deep-sit lounger shape, while an elongated back offers additional comfort and support.