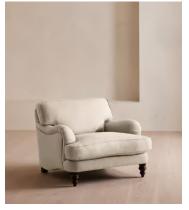

# Arundel Loveseat, Linen, Bisque

€3,900 Regular price €3,315 Member price

Inspired by the country interiors of Soho Farmhouse, our Arundel loveseat is cut from linen and shows our take on a traditional English roll arm. The feather-wrapped foam seat cushions enhance the deep-sit lounger shape, while an elongated back offers additional comfort and support.