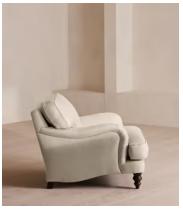

# Arundel Loveseat, Linen, Bisque

€3,900 Regular price €3,315 Member price

Inspired by the country interiors of Soho Farmhouse, our Arundel loveseat is cut from linen and shows our take on a traditional English roll arm. The feather-wrapped foam seat cushions enhance the deep-sit lounger shape, while an elongated back offers additional comfort and support.