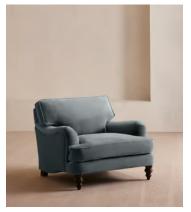

# Arundel Loveseat, Velvet, Grey Blue

€3,500 Regular price €2,975 Member price

Inspired by the country interiors of Soho Farmhouse, our Arundel loveseat is cut from velvet and shows our take on a traditional English roll arm. The feather-wrapped foam seat cushions enhance the deep-sit lounger shape, while an elongated back offers additional comfort and support.

### **Details**

Arm height: 61cm

Composition: 85% Cotton, 15% Polyester (100% Cotton Pile)

Feet: Turned hardwood
Filling: Feather and foam
Frame: Engineered hardwood
Removable cushions: Yes
Removable legs: Yes
Seat depth: 58cm