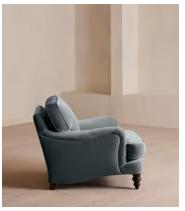

# Arundel Loveseat, Velvet, Grey Blue

€3,500 Regular price €2,975 Member price

Inspired by the country interiors of Soho Farmhouse, our Arundel loveseat is cut from velvet and shows our take on a traditional English roll arm. The feather-wrapped foam seat cushions enhance the deep-sit lounger shape, while an elongated back offers additional comfort and support.

### **Details**

Arm height: 61cm

Composition: 85% Cotton, 15% Polyester (100% Cotton Pile)

Feet: Turned hardwood
Filling: Feather and foam
Frame: Engineered hardwood
Removable cushions: Yes
Removable legs: Yes
Seat depth: 58cm