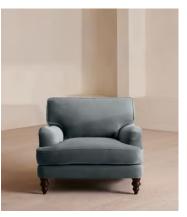

# Arundel Loveseat, Velvet, Grey Blue

€3,500 Regular price €2,975 Member price

Inspired by the country interiors of Soho Farmhouse, our Arundel loveseat is cut from velvet and shows our take on a traditional English roll arm. The feather-wrapped foam seat cushions enhance the deep-sit lounger shape, while an elongated back offers additional comfort and support.

### **Details**

Arm height: 61cm

Composition: 85% Cotton, 15% Polyester (100% Cotton Pile)

Feet: Turned hardwood
Filling: Feather and foam
Frame: Engineered hardwood
Removable cushions: Yes
Removable legs: Yes
Seat depth: 58cm