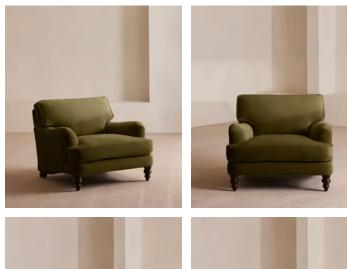

# Arundel Loveseat, Velvet, Olive

€3,450 Regular price €2,933 Member price

Inspired by the country interiors of Soho Farmhouse, our Arundel loveseat is cut from velvet and shows our take on a traditional English roll arm. The feather-wrapped foam seat cushions enhance the deep-sit lounger shape, while an elongated back offers additional comfort and support.

### Details

Arm height: 61cm Composition: 85% Cotton, 15% Polyester (100% Cotton Pile) Feet: Turned hardwood Filling: Feather and foam Frame: Engineered hardwood Removable cushions: Yes Removable legs: Yes Seat depth: 58cm Seat height: 44cm Seat width: 68cm Care instructions: Professional upholstery cleaning