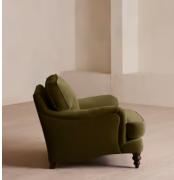

# Arundel Loveseat, Velvet, Olive

€3,450 Regular price €2,933 Member price

Inspired by the country interiors of Soho Farmhouse, our Arundel loveseat is cut from velvet and shows our take on a traditional English roll arm. The feather-wrapped foam seat cushions enhance the deep-sit lounger shape, while an elongated back offers additional comfort and support.

### Details

Arm height: 61cm Composition: 85% Cotton, 15% Polyester (100% Cotton Pile) Feet: Turned hardwood Filling: Feather and foam Frame: Engineered hardwood Removable cushions: Yes Removable legs: Yes Seat depth: 58cm Seat height: 44cm Seat width: 68cm Care instructions: Professional upholstery cleaning