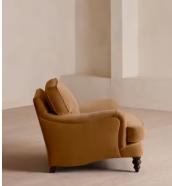

# Arundel Loveseat, Velvet, Mustard

€3,550 Regular price €3,018 Member price

Inspired by the country interiors of Soho Farmhouse, our Arundel loveseat is cut from velvet and shows our take on a traditional English roll arm. The feather-wrapped foam seat cushions enhance the deep-sit lounger shape, while an elongated back offers additional comfort and support.