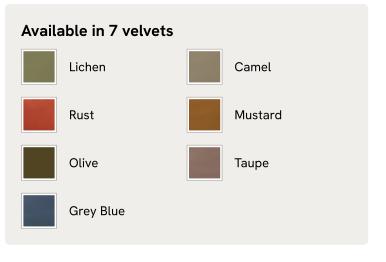

# Arundel Loveseat, Velvet, Mustard

€3,550 Regular price €3,018 Member price

Inspired by the country interiors of Soho Farmhouse, our Arundel loveseat is cut from velvet and shows our take on a traditional English roll arm. The feather-wrapped foam seat cushions enhance the deep-sit lounger shape, while an elongated back offers additional comfort and support.