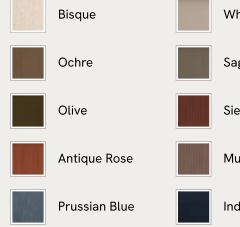

## SOHO HOME





### Available in 10 linens





### Indigo

# Arundel Loveseat, Velvet, Mustard

€3,550 Regular price €3,018 Member price

Inspired by the country interiors of Soho Farmhouse, our Arundel loveseat is cut from velvet and shows our take on a traditional English roll arm. The feather-wrapped foam seat cushions enhance the deep-sit lounger shape, while an elongated back offers additional comfort and support.

### Dimensions

Dimensions: H88 x W102 x D108cm / H35 x W40 x D43" Weight: 46kg / 101.4lbs Packaged dimensions: H88 x W107 x D113cm / H34.6 x W42.1 x D44.5" Packaged weight: 46kg / 101.4lbs

### Details

Arm height: 61cm Composition: 85% Cotton, 15% Polyester (100% Cotton Pile) Feet: Turned hardwood Filling: Feather and foam Frame: Engineered hardwood Removable cushions: Yes Removable legs: Yes Seat depth: 58cm Seat