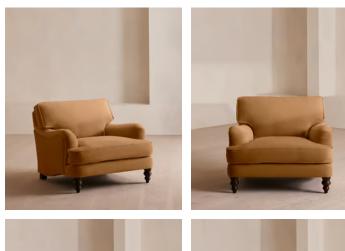

# Arundel Loveseat, Velvet, Mustard

€3,550 Regular price €3,018 Member price

Inspired by the country interiors of Soho Farmhouse, our Arundel loveseat is cut from velvet and shows our take on a traditional English roll arm. The feather-wrapped foam seat cushions enhance the deep-sit lounger shape, while an elongated back offers additional comfort and support.