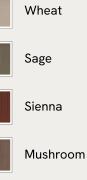

## SOHO HOME





### Available in 10 linens





### Indigo

# Arundel Loveseat, Velvet, Mustard

€3,550 Regular price €3,018 Member price

Inspired by the country interiors of Soho Farmhouse, our Arundel loveseat is cut from velvet and shows our take on a traditional English roll arm. The feather-wrapped foam seat cushions enhance the deep-sit lounger shape, while an elongated back offers additional comfort and support.

### Dimensions

Dimensions: H88 x W102 x D108cm / H35 x W40 x D43" Weight: 46kg / 101.4lbs Packaged dimensions: H88 x W107 x D113cm / H34.6 x W42.1 x D44.5" Packaged weight: 46kg / 101.4lbs

### Details

Arm height: 61cm Composition: 85% Cotton, 15% Polyester (100% Cotton Pile) Feet: Turned hardwood Filling: Feather and foam Frame: Engineered hardwood Removable cushions: Yes Removable legs: Yes Seat depth: 58cm Seat h