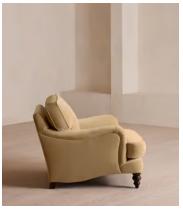

# Arundel Loveseat, Velvet, Camel

€3,500 Regular price €2,975 Member price

Inspired by the country interiors of Soho Farmhouse, our Arundel loveseat is cut from velvet and shows our take on a traditional English roll arm. The feather-wrapped foam seat cushions enhance the deep-sit lounger shape, while an elongated back offers additional comfort and support.

### **Details**

Arm height: 61cm

Composition: 85% Cotton, 15% Polyester (100% Cotton Pile)

Feet: Turned hardwood
Filling: Feather and foam
Frame: Engineered hardwood
Removable cushions: Yes
Removable legs: Yes
Seat depth: 58cm