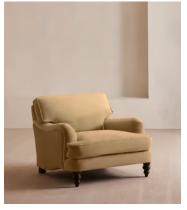

# Arundel Loveseat, Velvet, Camel

€3,500 Regular price €2,975 Member price

Inspired by the country interiors of Soho Farmhouse, our Arundel loveseat is cut from velvet and shows our take on a traditional English roll arm. The feather-wrapped foam seat cushions enhance the deep-sit lounger shape, while an elongated back offers additional comfort and support.

### **Details**

Arm height: 61cm

Composition: 85% Cotton, 15% Polyester (100% Cotton Pile)

Feet: Turned hardwood
Filling: Feather and foam
Frame: Engineered hardwood
Removable cushions: Yes
Removable legs: Yes
Seat depth: 58cm