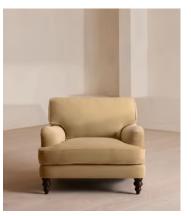

# Arundel Loveseat, Velvet, Camel

€3,500 Regular price €2,975 Member price

Inspired by the country interiors of Soho Farmhouse, our Arundel loveseat is cut from velvet and shows our take on a traditional English roll arm. The feather-wrapped foam seat cushions enhance the deep-sit lounger shape, while an elongated back offers additional comfort and support.

### **Details**

Arm height: 61cm

Composition: 85% Cotton, 15% Polyester (100% Cotton Pile)

Feet: Turned hardwood
Filling: Feather and foam
Frame: Engineered hardwood
Removable cushions: Yes
Removable legs: Yes
Seat depth: 58cm