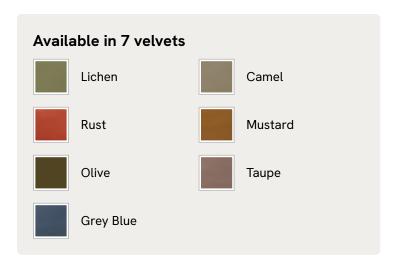

# Arundel Loveseat, Velvet, Camel

€3,500 Regular price €2,975 Member price

Inspired by the country interiors of Soho Farmhouse, our Arundel loveseat is cut from velvet and shows our take on a traditional English roll arm. The feather-wrapped foam seat cushions enhance the deep-sit lounger shape, while an elongated back offers additional comfort and support.