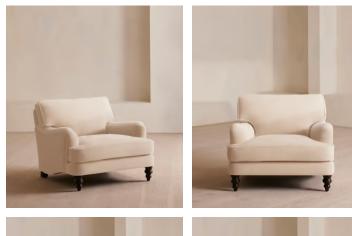

# Arundel Loveseat, Velvet, Porcelain

€3,450 Regular price €2,933 Member price

Inspired by the country interiors of Soho Farmhouse, our Arundel loveseat is cut from velvet and shows our take on a traditional English roll arm. The feather-wrapped foam seat cushions enhance the deep-sit lounger shape, while an elongated back offers additional comfort and support.

### Details

Arm height: 61cm Composition: 85% Cotton, 15% Polyester (100% Cotton Pile) Feet: Turned hardwood Filling: Feather and foam Frame: Engineered hardwood Removable cushions: Yes Removable legs: Yes Seat depth: 58cm Seat height: 44cm Seat width: 68cm Care instructions: Professional upholstery cleaning