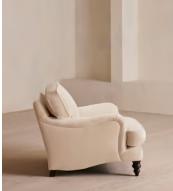

# Arundel Loveseat, Velvet, Porcelain

€3,450 Regular price €2,933 Member price

Inspired by the country interiors of Soho Farmhouse, our Arundel loveseat is cut from velvet and shows our take on a traditional English roll arm. The feather-wrapped foam seat cushions enhance the deep-sit lounger shape, while an elongated back offers additional comfort and support.

### Details

Arm height: 61cm Composition: 85% Cotton, 15% Polyester (100% Cotton Pile) Feet: Turned hardwood Filling: Feather and foam Frame: Engineered hardwood Removable cushions: Yes Removable legs: Yes Seat depth: 58cm Seat height: 44cm Seat width: 68cm Care instructions: Professional upholstery cleaning