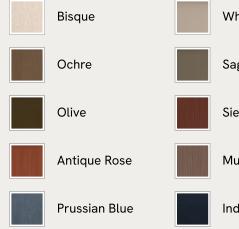

## SOHO HOME







#### Available in 10 linens





### Indigo

# Arundel Loveseat, Velvet, Porcelain

€3,450 Regular price €2,933 Member price

Inspired by the country interiors of Soho Farmhouse, our Arundel loveseat is cut from velvet and shows our take on a traditional English roll arm. The feather-wrapped foam seat cushions enhance the deep-sit lounger shape, while an elongated back offers additional comfort and support.

### Dimensions

Dimensions: H88 x W102 x D108cm / H35 x W40 x D43" Weight: 46kg / 101.4lbs Packaged dimensions: H88 x W107 x D113cm / H34.6 x W42.1 x D44.5" Packaged weight: 46kg / 101.4lbs

### Details

Arm height: 61cm Composition: 85% Cotton, 15% Polyester (100% Cotton Pile) Feet: Turned hardwood Filling: Feather and foam Frame: Engineered hardwood Removable cushions: Yes Removable legs: Yes Seat depth: 58cm Se