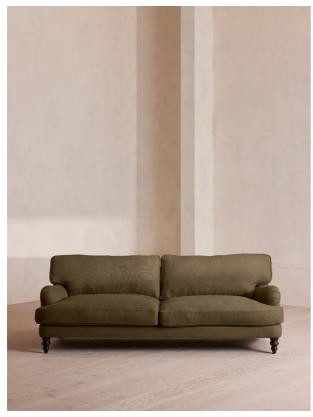

# Arundel Four Seater Sofa, Linen, Olive

€5,750 Regular

€4,888 Membership

#### Product details

Inspired by the country interiors of Soho Farmhouse, our four-seater Arundel sofa is cut from linen and shows our take on a traditional English roll arm. The feather-wrapped foam seat cushions enhance the deep-sit lounger shape, while an elongated back offers additional comfort and support.

### Details

Arm height: 61cm

Care instructions: Professional upholstery

cleaning

Composition: 100% Linen Feet: Turned hardwood Filling: Feather and foam Frame: Engineered hardwood Removable cushions: Yes Removable legs: Yes Seat depth: 58cm