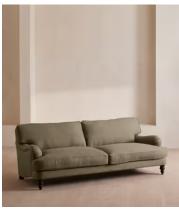

# Arundel Four Seater Sofa, Linen, Sage

€5,650 Regular price €4,803 Member price

Inspired by the country interiors of Soho Farmhouse, our four-seater Arundel sofa is cut from linen and shows our take on a traditional English roll arm. The feather-wrapped foam seat cushions enhance the deep-sit lounger shape, while an elongated back offers additional comfort and support.