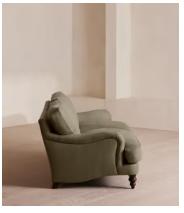

# Arundel Four Seater Sofa, Linen, Sage

€5,650 Regular price €4,803 Member price

Inspired by the country interiors of Soho Farmhouse, our four-seater Arundel sofa is cut from linen and shows our take on a traditional English roll arm. The feather-wrapped foam seat cushions enhance the deep-sit lounger shape, while an elongated back offers additional comfort and support.

### **Details**

Arm height: 61cm

Composition: 100% Linen
Feet: Turned hardwood
Filling: Feather and foam
Frame: Engineered hardwood
Removable cushions: Yes
Removable legs: Yes
Seat depth: 58cm

Seat height: 44cm Seat width: 198cm