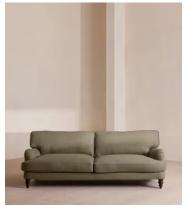

# Arundel Four Seater Sofa, Linen, Sage

€5,650 Regular price €4,803 Member price

Inspired by the country interiors of Soho Farmhouse, our four-seater Arundel sofa is cut from linen and shows our take on a traditional English roll arm. The feather-wrapped foam seat cushions enhance the deep-sit lounger shape, while an elongated back offers additional comfort and support.