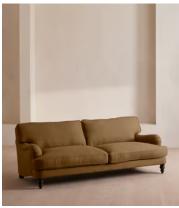

# Arundel Four Seater Sofa, Linen, Ochre

€5,700 Regular price €4,845 Member price

Inspired by the country interiors of Soho Farmhouse, our four-seater Arundel sofa is cut from linen and shows our take on a traditional English roll arm. The feather-wrapped foam seat cushions enhance the deep-sit lounger shape, while an elongated back offers additional comfort and support.

### **Details**

Arm height: 61cm

Composition: 100% Linen
Feet: Turned hardwood
Filling: Feather and foam
Frame: Engineered hardwood
Removable cushions: Yes
Removable legs: Yes

Seat depth: 58cm Seat height: 44cm Seat width: 198cm