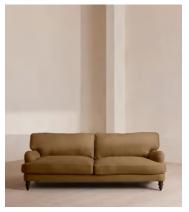

# Arundel Four Seater Sofa, Linen, Ochre

€5,700 Regular price €4,845 Member price

Inspired by the country interiors of Soho Farmhouse, our four-seater Arundel sofa is cut from linen and shows our take on a traditional English roll arm. The feather-wrapped foam seat cushions enhance the deep-sit lounger shape, while an elongated back offers additional comfort and support.

### **Details**

Arm height: 61cm

Composition: 100% Linen
Feet: Turned hardwood
Filling: Feather and foam
Frame: Engineered hardwood
Removable cushions: Yes
Removable legs: Yes

Seat depth: 58cm Seat height: 44cm Seat width: 198cm