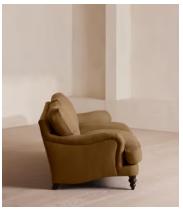

# Arundel Four Seater Sofa, Linen, Ochre

€5,700 Regular price €4,845 Member price

Inspired by the country interiors of Soho Farmhouse, our four-seater Arundel sofa is cut from linen and shows our take on a traditional English roll arm. The feather-wrapped foam seat cushions enhance the deep-sit lounger shape, while an elongated back offers additional comfort and support.

### **Details**

Arm height: 61cm

Composition: 100% Linen
Feet: Turned hardwood
Filling: Feather and foam
Frame: Engineered hardwood
Removable cushions: Yes
Removable legs: Yes

Seat depth: 58cm Seat height: 44cm Seat width: 198cm