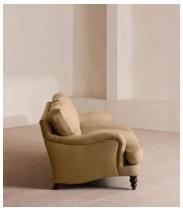

# Arundel Four Seater Sofa, Linen, Wheat

€5,650 Regular price €4,803 Member price

Inspired by the country interiors of Soho Farmhouse, our four-seater Arundel sofa is cut from linen and shows our take on a traditional English roll arm. The feather-wrapped foam seat cushions enhance the deep-sit lounger shape, while an elongated back offers additional comfort and support.

### **Details**

Arm height: 61cm

Composition: 100% Linen
Feet: Turned hardwood
Filling: Feather and foam
Frame: Engineered hardwood
Removable cushions: Yes
Removable legs: Yes
Seat depth: 58cm

Seat height: 44cm Seat width: 198cm