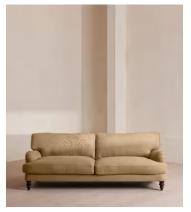

# Arundel Four Seater Sofa, Linen, Wheat

€5,650 Regular price €4,803 Member price

Inspired by the country interiors of Soho Farmhouse, our four-seater Arundel sofa is cut from linen and shows our take on a traditional English roll arm. The feather-wrapped foam seat cushions enhance the deep-sit lounger shape, while an elongated back offers additional comfort and support.