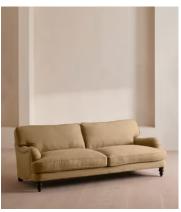

# Arundel Four Seater Sofa, Linen, Wheat

€5,650 Regular price €4,803 Member price

Inspired by the country interiors of Soho Farmhouse, our four-seater Arundel sofa is cut from linen and shows our take on a traditional English roll arm. The feather-wrapped foam seat cushions enhance the deep-sit lounger shape, while an elongated back offers additional comfort and support.