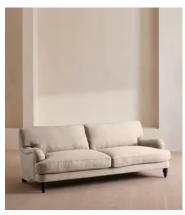

# Arundel Four Seater Sofa, Linen, Bisque

€5,650 Regular price €4,803 Member price

Inspired by the country interiors of Soho Farmhouse, our four-seater Arundel sofa is cut from linen and shows our take on a traditional English roll arm. The feather-wrapped foam seat cushions enhance the deep-sit lounger shape, while an elongated back offers additional comfort and support.

### **Details**

Arm height: 61cm

Composition: 100% Linen
Feet: Turned hardwood
Filling: Feather and foam
Frame: Engineered hardwood
Removable cushions: Yes
Removable legs: Yes
Seat depth: 58cm

Seat height: 44cm Seat width: 198cm