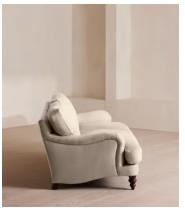

# Arundel Four Seater Sofa, Linen, Bisque

€5,650 Regular price €4,803 Member price

Inspired by the country interiors of Soho Farmhouse, our four-seater Arundel sofa is cut from linen and shows our take on a traditional English roll arm. The feather-wrapped foam seat cushions enhance the deep-sit lounger shape, while an elongated back offers additional comfort and support.

### **Details**

Arm height: 61cm

Composition: 100% Linen
Feet: Turned hardwood
Filling: Feather and foam
Frame: Engineered hardwood
Removable cushions: Yes
Removable legs: Yes
Seat depth: 58cm

Seat height: 44cm Seat width: 198cm