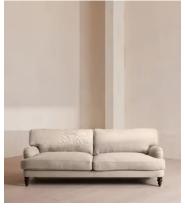

# Arundel Four Seater Sofa, Linen, Bisque

€5,650 Regular price €4,803 Member price

Inspired by the country interiors of Soho Farmhouse, our four-seater Arundel sofa is cut from linen and shows our take on a traditional English roll arm. The feather-wrapped foam seat cushions enhance the deep-sit lounger shape, while an elongated back offers additional comfort and support.

### **Details**

Arm height: 61cm

Composition: 100% Linen
Feet: Turned hardwood
Filling: Feather and foam
Frame: Engineered hardwood
Removable cushions: Yes
Removable legs: Yes
Seat depth: 58cm

Seat height: 44cm Seat width: 198cm