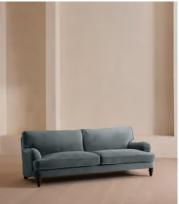

# Arundel Four Seater Sofa, Velvet, Grey Blue

€5,300 Regular price €4,505 Member price

Inspired by the country interiors of Soho Farmhouse, our four-seater Arundel sofa is cut from cotton velvet and shows our take on a traditional English roll arm. The feather-wrapped foam seat cushions enhance the deep-sit lounger shape, while an elongated back offers additional comfort and support.

### **Dimensions**

**Dimensions:** H88 x W232 x D108cm / H35 x W91 x D43"

Weight: 85kg / 187.4lbs

Packaged dimensions: H88 x W237 x D113cm / H34.6 x W93.3 x D44.5"

Packaged weight: 85kg / 187.4lbs

### **Details**

Arm height: 61cm

Composition: 85% Cotton, 15% Polyester (100% Cotton Pile)

Feet: Turned hardwood
Filling: Feather and foam
Frame: Engineered hardwood
Removable cushions: Yes
Removable legs: Yes
Seat depth: 58cm