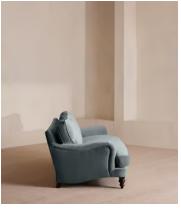

# Arundel Four Seater Sofa, Velvet, Grey Blue

€5,300 Regular price €4,505 Member price

Inspired by the country interiors of Soho Farmhouse, our four-seater Arundel sofa is cut from cotton velvet and shows our take on a traditional English roll arm. The feather-wrapped foam seat cushions enhance the deep-sit lounger shape, while an elongated back offers additional comfort and support.

### **Details**

Arm height: 61cm

Composition: 85% Cotton, 15% Polyester (100% Cotton Pile)

Feet: Turned hardwood
Filling: Feather and foam
Frame: Engineered hardwood
Removable cushions: Yes
Removable legs: Yes
Seat depth: 58cm