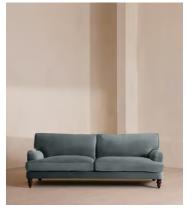

# Arundel Four Seater Sofa, Velvet, Grey Blue

€5,300 Regular price €4,505 Member price

Inspired by the country interiors of Soho Farmhouse, our four-seater Arundel sofa is cut from cotton velvet and shows our take on a traditional English roll arm. The feather-wrapped foam seat cushions enhance the deep-sit lounger shape, while an elongated back offers additional comfort and support.

### **Dimensions**

**Dimensions:** H88 x W232 x D108cm / H35 x W91 x D43"

Weight: 85kg / 187.4lbs

Packaged dimensions: H88 x W237 x D113cm / H34.6 x W93.3 x D44.5"

Packaged weight: 85kg / 187.4lbs

### **Details**

Arm height: 61cm

Composition: 85% Cotton, 15% Polyester (100% Cotton Pile)

Feet: Turned hardwood
Filling: Feather and foam
Frame: Engineered hardwood
Removable cushions: Yes
Removable legs: Yes
Seat depth: 58cm