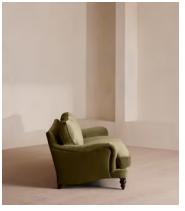

# Arundel Four Seater Sofa, Velvet, Olive

€5,350 Regular price €4,548 Member price

Inspired by the country interiors of Soho Farmhouse, our four-seater Arundel sofa is cut from cotton velvet and shows our take on a traditional English roll arm. The feather-wrapped foam seat cushions enhance the deep-sit lounger shape, while an elongated back offers additional comfort and support.

### **Details**

Arm height: 61cm

Composition: 85% Cotton, 15% Polyester (100% Cotton Pile)

Feet: Turned hardwood
Filling: Feather and foam
Frame: Engineered hardwood
Removable cushions: Yes
Removable legs: Yes
Seat depth: 58cm