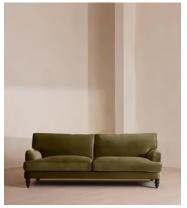

# Arundel Four Seater Sofa, Velvet, Olive

€5,350 Regular price €4,548 Member price

Inspired by the country interiors of Soho Farmhouse, our four-seater Arundel sofa is cut from cotton velvet and shows our take on a traditional English roll arm. The feather-wrapped foam seat cushions enhance the deep-sit lounger shape, while an elongated back offers additional comfort and support.

### **Dimensions**

**Dimensions:** H88 x W232 x D108cm / H35 x W91 x D43"

Weight: 85kg / 187.4lbs

Packaged dimensions: H88 x W237 x D113cm / H34.6 x W93.3 x D44.5"

Packaged weight: 85kg / 187.4lbs

### **Details**

Arm height: 61cm

Composition: 85% Cotton, 15% Polyester (100% Cotton Pile)

Feet: Turned hardwood
Filling: Feather and foam
Frame: Engineered hardwood
Removable cushions: Yes
Removable legs: Yes
Seat depth: 58cm