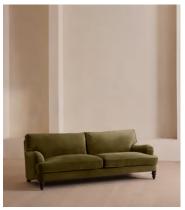

# Arundel Four Seater Sofa, Velvet, Olive

€5,350 Regular price €4,548 Member price

Inspired by the country interiors of Soho Farmhouse, our four-seater Arundel sofa is cut from cotton velvet and shows our take on a traditional English roll arm. The feather-wrapped foam seat cushions enhance the deep-sit lounger shape, while an elongated back offers additional comfort and support.

### **Dimensions**

**Dimensions:** H88 x W232 x D108cm / H35 x W91 x D43"

Weight: 85kg / 187.4lbs

Packaged dimensions: H88 x W237 x D113cm / H34.6 x W93.3 x D44.5"

Packaged weight: 85kg / 187.4lbs

### **Details**

Arm height: 61cm

Composition: 85% Cotton, 15% Polyester (100% Cotton Pile)

Feet: Turned hardwood
Filling: Feather and foam
Frame: Engineered hardwood
Removable cushions: Yes
Removable legs: Yes
Seat depth: 58cm