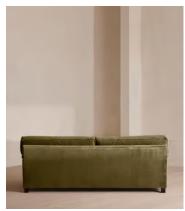

# Arundel Four Seater Sofa, Velvet, Olive

€5,350 Regular price €4,548 Member price

Inspired by the country interiors of Soho Farmhouse, our four-seater Arundel sofa is cut from cotton velvet and shows our take on a traditional English roll arm. The feather-wrapped foam seat cushions enhance the deep-sit lounger shape, while an elongated back offers additional comfort and support.

### **Dimensions**

**Dimensions:** H88 x W232 x D108cm / H35 x W91 x D43"

Weight: 85kg / 187.4lbs

Packaged dimensions: H88 x W237 x D113cm / H34.6 x W93.3 x D44.5"

Packaged weight: 85kg / 187.4lbs