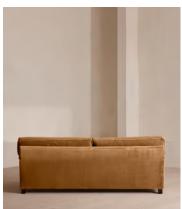

### **Dimensions**

Dimensions: H88 x W232 x D108cm / H35 x W91 x D43"

Weight: 85kg / 187.4lbs

Packaged dimensions: H88 x W237 x D113cm / H34.6 x W93.3 x D44.5"

Packaged weight: 85kg / 187.4lbs