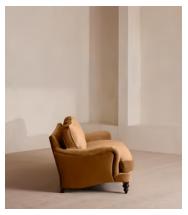

### **Details**

Arm height: 61cm

Composition: 85% Cotton, 15% Polyester (100% Cotton Pile)

Feet: Turned hardwood
Filling: Feather and foam
Frame: Engineered hardwood
Removable cushions: Yes
Removable legs: Yes
Seat depth: 58cm