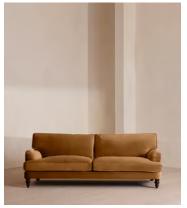

# Arundel Four Seater Sofa, Velvet, Mustard

€5,300 Regular price €4,505 Member price

Inspired by the country interiors of Soho Farmhouse, our four-seater Arundel sofa is cut from cotton velvet and shows our take on a traditional English roll arm. The feather-wrapped foam seat cushions enhance the deep-sit lounger shape, while an elongated back offers additional comfort and support.

### **Details**

Arm height: 61cm

Composition: 85% Cotton, 15% Polyester (100% Cotton Pile)

Feet: Turned hardwood
Filling: Feather and foam
Frame: Engineered hardwood
Removable cushions: Yes
Removable legs: Yes
Seat depth: 58cm