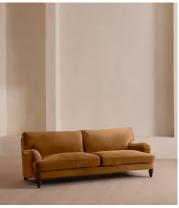

# Arundel Four Seater Sofa, Velvet, Mustard

€5,300 Regular price €4,505 Member price

Inspired by the country interiors of Soho Farmhouse, our four-seater Arundel sofa is cut from cotton velvet and shows our take on a traditional English roll arm. The feather-wrapped foam seat cushions enhance the deep-sit lounger shape, while an elongated back offers additional comfort and support.

### **Dimensions**

Dimensions: H88 x W232 x D108cm / H35 x W91 x D43"

Weight: 85kg / 187.4lbs

Packaged dimensions: H88 x W237 x D113cm / H34.6 x W93.3 x D44.5"

Packaged weight: 85kg / 187.4lbs