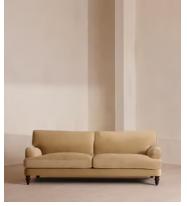

# Arundel Four Seater Sofa, Velvet, Camel

€5,000 Regular price €4,250 Member price

A deep, four-seater silhouette made for relaxing and fully upholstered in velvet.

Featuring our take on a traditional English roll arm, the Arundel threeseater sofa takes its inspiration from the countryside setting of Soho Farmhouse. An elongated back offers comfort and support, while feather-wrapped foam cushions enhance its deep-sit lounger silhouette.

#### **Dimensions**

Product dimensions: H88 x W232 x D108cm / H35 x W91 x D43"

Product weight: 83kg / 183lbs

Packaged or boxed dimensions: H88 x W237 x D113cm / H34.6 x W93.3

x D44.5"

Packaged or boxed weight: 85kg / 187.4lbs