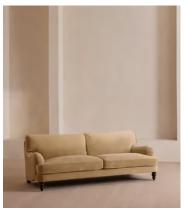

# Arundel Four Seater Sofa, Velvet, Camel

€5,000 Regular price €4,250 Member price

A deep, four-seater silhouette made for relaxing and fully upholstered in velvet.

Featuring our take on a traditional English roll arm, the Arundel threeseater sofa takes its inspiration from the countryside setting of Soho Farmhouse. An elongated back offers comfort and support, while feather-wrapped foam cushions enhance its deep-sit lounger silhouette.

#### **Dimensions**

Product dimensions: H88 x W232 x D108cm / H35 x W91 x D43"

Product weight: 83kg / 183lbs

Packaged or boxed dimensions: H88 x W237 x D113cm / H34.6 x W93.3

x D44.5"

Packaged or boxed weight: 85kg / 187.4lbs