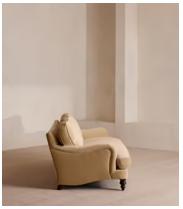

# Arundel Four Seater Sofa, Velvet, Camel

€5,000 Regular price €4,250 Member price

A deep, four-seater silhouette made for relaxing and fully upholstered in velvet.

Featuring our take on a traditional English roll arm, the Arundel threeseater sofa takes its inspiration from the countryside setting of Soho Farmhouse. An elongated back offers comfort and support, while feather-wrapped foam cushions enhance its deep-sit lounger silhouette.

### Details

Arm height: 61cm

Care instructions: Professional upholstery cleaning

Composition: 85% Cotton, 15% Polyester (100% Cotton Pile)

Feet: Turned hardwood
Filling: Feather and foam
Frame: Engineered hardwood
Removable cushions: Yes
Removable legs: Yes