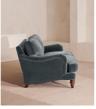

# Arundel Three Seater Sofa, Velvet, Grey Blue

Regular

- €4,500
- €3,825

Membership

## Product details

Inspired by the country interiors of Soho Farmhouse, our Arundel sofa is cut from cotton velvet and shows our take on a traditional English roll arm. The feather-wrapped foam seat cushions enhance the deep-sit lounger shape, while an elongated back offers additional comfort and support.