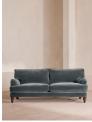

# Arundel Three Seater Sofa, Velvet, Grey Blue

Regular

- €4,500
- €3,825

Membership

## Product details

Inspired by the country interiors of Soho Farmhouse, our Arundel sofa is cut from cotton velvet and shows our take on a traditional English roll arm. The feather-wrapped foam seat cushions enhance the deep-sit lounger shape, while an elongated back offers additional comfort and support.