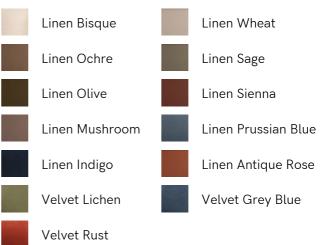

# SOHO HOME











# Arundel Three Seater Sofa, Velvet, Grey Blue

Regular

- €4,500
- €3,825

Membership

#### Available in



#### Sizes

Three Seater Sofa, Two Seater Sofa, Four Seater Sofa

## Product details

Inspired by the country interiors of Soho Farmhouse, our Arundel sofa is cut from cotton velvet and shows our take on a traditional English roll arm. The feather-wrapped foam seat cushions enhance the deep-sit lounger shape, while an elongated back offers additional comfort and support.

### Dimensions

Product dimensions: H88 x W202 x D108cm / H35 x W80 x D43"

Product weight: 75kg / 165.3lbs

Packaged or boxed dimensions: H88 x W207 x D113cm / H34.6 x W81.5 x D44.5"

Packaged or boxed weight: 79kg / 174.2lbs

#### Details

Arm height: 61cm Care instructions: Professional upholstery cleaning Composition: 85% Cotton, 15% Polyester (100% Cotton Pile) Feet: Turned hardwood Filling: Feather and foam Frame: