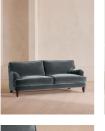

# Arundel Three Seater Sofa, Velvet, Grey Blue

Regular

- €4,500
- €3,825

Membership

## Product details

Inspired by the country interiors of Soho Farmhouse, our Arundel sofa is cut from cotton velvet and shows our take on a traditional English roll arm. The feather-wrapped foam seat cushions enhance the deep-sit lounger shape, while an elongated back offers additional comfort and support.