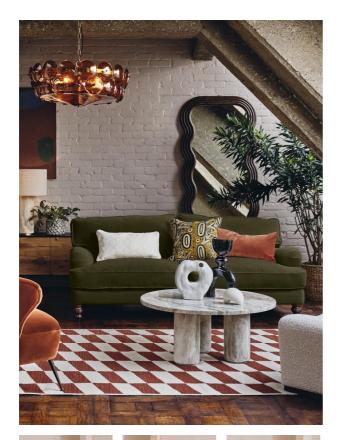

# Arundel Three Seater Sofa, Velvet, Olive

Regular

- €4,550
- €3,868

Membership

# Product details

Inspired by the country interiors of Soho Farmhouse, our Arundel sofa is cut from cotton velvet and shows our take on a traditional English roll arm. The feather-wrapped foam seat cushions enhance the deep-sit lounger shape, while an elongated back offers additional comfort and support.