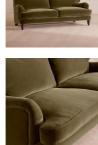

# Product details

Inspired by the country interiors of Soho Farmhouse, our Arundel sofa is cut from cotton velvet and shows our take on a traditional English roll arm. The feather-wrapped foam seat cushions enhance the deep-sit lounger shape, while an elongated back offers additional comfort and support.

### Details

Arm height: 61cm Care instructions: Professional upholstery cleaning Composition: 85% Cotton, 15% Polyester (100% Cotton Pile) Feet: Turned hardwood Filling: Feather and foam Frame: Engineered hardwood Removable cushions: Yes Removable legs: Yes Seat depth: 58cm Seat height: 44cm Seat width: 168cm