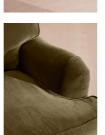

# Product details

Inspired by the country interiors of Soho Farmhouse, our Arundel sofa is cut from cotton velvet and shows our take on a traditional English roll arm. The feather-wrapped foam seat cushions enhance the deep-sit lounger shape, while an elongated back offers additional comfort and support.

### Details

Arm height: 61cm Care instructions: Professional upholstery cleaning Composition: 85% Cotton, 15% Polyester (100% Cotton Pile) Feet: Turned hardwood Filling: Feather and foam Frame: Engineered hardwood Removable cushions: Yes Removable legs: Yes Seat depth: 58cm Seat height: 44cm Seat width: 168cm