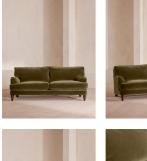

# Arundel Three Seater Sofa, Velvet, Olive

Regular

- €4,550
- €3,868

Membership

# Product details

Inspired by the country interiors of Soho Farmhouse, our Arundel sofa is cut from cotton velvet and shows our take on a traditional English roll arm. The feather-wrapped foam seat cushions enhance the deep-sit lounger shape, while an elongated back offers additional comfort and support.

### Details

Arm height: 61cm Care instructions: Professional upholstery cleaning Composition: 85% Cotton, 15% Polyester (100% Cotton Pile) Feet: Turned hardwood Filling: Feather and foam Frame: Engineered hardwood Removable cushions: Yes Removable legs: Yes Seat depth: 58cm Seat height: 44cm Seat width: 168cm