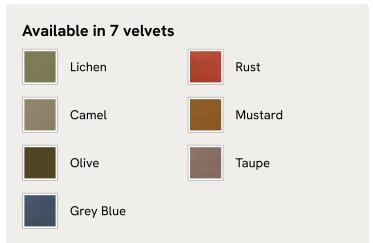

# Arundel Three Seater Sofa, Velvet, Mustard

| €4,850 | Regular price |
|--------|---------------|
| €4,123 | Member price  |

Inspired by the country interiors of Soho Farmhouse, our Arundel sofa is cut from cotton velvet and shows our take on a traditional English roll arm. The feather-wrapped foam seat cushions enhance the deep-sit lounger shape, while an elongated back offers additional comfort and support.