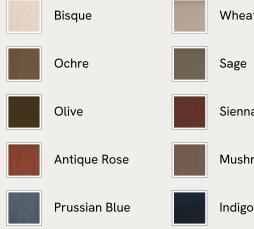

# SOHO HOME







#### Available in 10 linens





# Arundel Three Seater Sofa, Velvet, Mustard

| €4,850 | Regular price |
|--------|---------------|
| €4,123 | Member price  |

Inspired by the country interiors of Soho Farmhouse, our Arundel sofa is cut from cotton velvet and shows our take on a traditional English roll arm. The feather-wrapped foam seat cushions enhance the deep-sit lounger shape, while an elongated back offers additional comfort and support.

## Dimensions

Dimensions: H88 x W202 x D108cm / H35 x W80 x D43" Weight: 79kg / 174.2lbs Packaged dimensions: H88 x W207 x D113cm / H34.6 x W81.5 x D44.5" Packaged weight: 79kg / 174.2lbs

### Details

Arm height: 61cm Composition: 85% Cotton, 15% Polyester (100% Cotton Pile) Feet: Turned hardwood Filling: Feather and foam Frame: Engineered hardwood Removable cushions: Yes Re