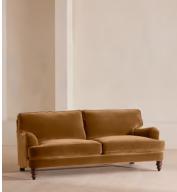

# Arundel Three Seater Sofa, Velvet, Mustard

| €4,850 | Regular price |
|--------|---------------|
| €4,123 | Member price  |

Inspired by the country interiors of Soho Farmhouse, our Arundel sofa is cut from cotton velvet and shows our take on a traditional English roll arm. The feather-wrapped foam seat cushions enhance the deep-sit lounger shape, while an elongated back offers additional comfort and support.

## Dimensions

Dimensions: H88 x W202 x D108cm / H35 x W80 x D43" Weight: 79kg / 174.2lbs Packaged dimensions: H88 x W207 x D113cm / H34.6 x W81.5 x D44.5" Packaged weight: 79kg / 174.2lbs

### Details

Arm height: 61cm Composition: 85% Cotton, 15% Polyester (100% Cotton Pile) Feet: Turned hardwood Filling: Feather and foam Frame: Engineered hardwood Removable cushions: Yes Removable legs: Yes Seat depth: 58cm Seat height: 44cm Seat width: 168cm Care instructions: Professional upholstery cleaning