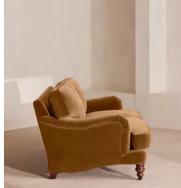

# Arundel Three Seater Sofa, Velvet, Mustard

| €4,850 | Regular price |
|--------|---------------|
| €4,123 | Member price  |

Inspired by the country interiors of Soho Farmhouse, our Arundel sofa is cut from cotton velvet and shows our take on a traditional English roll arm. The feather-wrapped foam seat cushions enhance the deep-sit lounger shape, while an elongated back offers additional comfort and support.

### Details

Arm height: 61cm Composition: 85% Cotton, 15% Polyester (100% Cotton Pile) Feet: Turned hardwood Filling: Feather and foam Frame: Engineered hardwood Removable cushions: Yes Removable legs: Yes Seat depth: 58cm Seat height: 44cm Seat width: 168cm Care instructions: Professional upholstery cleaning