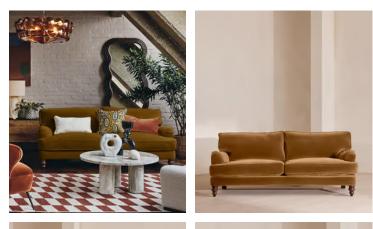

# Arundel Three Seater Sofa, Velvet, Mustard

| €4,850 | Regular price |
|--------|---------------|
| €4,123 | Member price  |

Inspired by the country interiors of Soho Farmhouse, our Arundel sofa is cut from cotton velvet and shows our take on a traditional English roll arm. The feather-wrapped foam seat cushions enhance the deep-sit lounger shape, while an elongated back offers additional comfort and support.