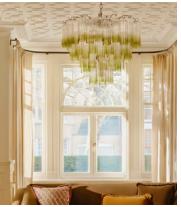

# Chiara Chandelier, Green

€3,250 Regular price €2,763 Member price

You will see multiples of our Chiara chandeliers hanging in DUMBO House. Each one features dozens of green ombre, scalloped glass tubular sections, which are hand-finished by skilled artisans. These create a beautiful variation of tonal colours to bring depth, texture and opulence to any living space. Hang in an entryway or living room for elevated drama.