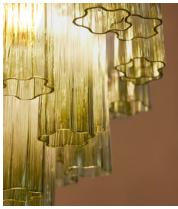

# Chiara Chandelier, Green

€3,250 Regular price €2,763 Member price

You will see multiples of our Chiara chandeliers hanging in DUMBO House. Each one features dozens of green ombre, scalloped glass tubular sections, which are hand-finished by skilled artisans. These create a beautiful variation of tonal colours to bring depth, texture and opulence to any living space. Hang in an entryway or living room for elevated drama.