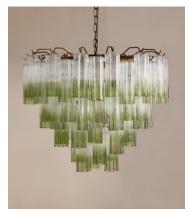

# Chiara Chandelier, Green

€3,250 Regular price €2,763 Member price

You will see multiples of our Chiara chandeliers hanging in DUMBO House. Each one features dozens of green ombre, scalloped glass tubular sections, which are hand-finished by skilled artisans. These create a beautiful variation of tonal colours to bring depth, texture and opulence to any living space. Hang in an entryway or living room for elevated drama.