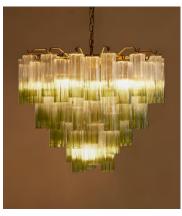

# Chiara Chandelier, Green

€3,250 Regular price €2,763 Member price

You will see multiples of our Chiara chandeliers hanging in DUMBO House. Each one features dozens of green ombre, scalloped glass tubular sections, which are hand-finished by skilled artisans. These create a beautiful variation of tonal colours to bring depth, texture and opulence to any living space. Hang in an entryway or living room for elevated drama.