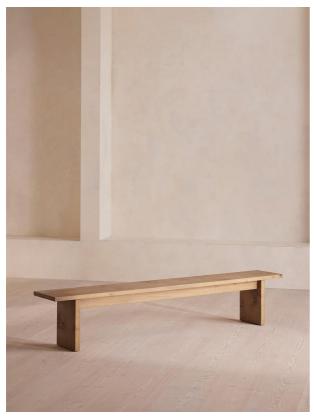

# Calne Bench, Light Oak, 300 Cm

€3,850 Regular

€3,273 Membership

## Product details

Built to last a lifetime and serve generations to come, the Calne bench is carved from premium British light oak, with a characteristic live edge. The chunky heirloom piece is inspired by biophilic design, a concept that connects people to nature. Visible knots and cracks are featured throughout and considered charming features of natural timber. Pair with the Calne dining table to recreate the rustic settings at Soho Farmhouse.

#### **Dimensions**

Product dimensions: H45 x W300 x D35cm / H17.7 x

W118.1 x D13.8"

Product weight: 40kg / 88.2lbs

Packaged or boxed dimensions: H45 x W300 x D35cm /

H17.7 x W118.1 x D13.8"

Packaged or boxed weight: 40kg / 88.2lbs