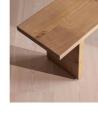

## Product details

Built to last a lifetime and serve generations to come, the Calne bench is carved from premium British light oak, with a characteristic live edge. The chunky heirloom piece is inspired by biophilic design, a concept that connects people to nature. Visible knots and cracks are featured throughout and considered charming features of natural timber. Pair with the Calne dining table to recreate the rustic settings at Soho Farmhouse.

or furniture

polish. Avoid contact with water and other

liquids.

Composition: Solid Pippy Oak

Feet: Plastic glide Frame: Solid pippy oak Hardware: Steel brace Removable legs: Yes

Under bed clearance: 41.5cm Under seat clearance: 41.5cm