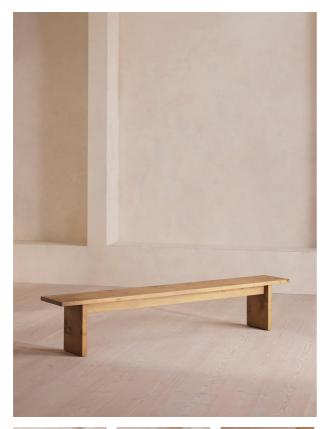

# Calne Bench, Golden Oak, 300cm

€3,850 Regular

€3,273 Membership

### Product details

Built to last a lifetime and serve generations to come, the Calne bench is carved from premium British golden oak, with a characteristic live edge. The chunky heirloom piece is inspired by biophilic design, a concept that connects people to nature. Visible knots and cracks are featured throughout and considered charming features of natural timber. Pair with the Calne dining table to recreate the rustic settings at Soho Farmhouse.

### **Dimensions**

Product dimensions: H45 x W300 x D35cm / H17.7 x

W118.1 x D13.8"

Product weight: 40kg / 88.2lbs

Packaged or boxed dimensions: H45 x W300 x D35cm /

H17.7 x W118.1 x D13.8"

Packaged or boxed weight: 40kg / 88.2lbs