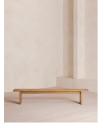

# Calne Bench, Golden Oak, 300cm

€3,850 Regular

€3,273 Membership

### Product details

Built to last a lifetime and serve generations to come, the Calne bench is carved from premium British golden oak, with a characteristic live edge. The chunky heirloom piece is inspired by biophilic design, a concept that connects people to nature. Visible knots and cracks are featured throughout and considered charming features of natural timber. Pair with the Calne dining table to recreate the rustic settings at Soho Farmhouse.

### **Dimensions**

Product dimensions: H45 x W300 x D35cm / H17.7 x

W118.1 x D13.8"

Product weight: 40kg / 88.2lbs

Packaged or boxed dimensions: H45 x W300 x D35cm /

H17.7 x W118.1 x D13.8"

Packaged or boxed weight: 40kg / 88.2lbs