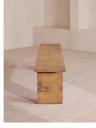

### Product details

Built to last a lifetime and serve generations to come, the Calne bench is carved from premium British golden oak, with a characteristic live edge. The chunky heirloom piece is inspired by biophilic design, a concept that connects people to nature. Visible knots and cracks are featured throughout and considered charming features of natural timber. Pair with the Calne dining table to recreate the rustic settings at Soho Farmhouse.

## **Details**

Assembly required: No

Care instructions: Dust often using a clean, soft,

dry and lint-free cloth. Blot

spills immediately and wipe with a clean, damp,

cloth. We do not

recommend the use of chemical cleansers, abrasives

or furniture

polish. Avoid contact with water and other

liquids

Composition: Solid Pippy Oak

Feet: Plastic glide Frame: Solid pippy oak Hardware: Steel brace Removable legs: Yes

Under bed clearance: 41.5cm Under seat clearance: 41.5cm