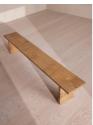

# Calne Bench, Golden Oak, 300cm

€3,850 Regular

€3,273 Membership

### Product details

Built to last a lifetime and serve generations to come, the Calne bench is carved from premium British golden oak, with a characteristic live edge. The chunky heirloom piece is inspired by biophilic design, a concept that connects people to nature. Visible knots and cracks are featured throughout and considered charming features of natural timber. Pair with the Calne dining table to recreate the rustic settings at Soho Farmhouse.

### **Dimensions**

Product dimensions: H45 x W300 x D35cm / H17.7 x

W118.1 x D13.8"

Product weight: 40kg / 88.2lbs

Packaged or boxed dimensions: H45 x W300 x D35cm /

H17.7 x W118.1 x D13.8"

Packaged or boxed weight: 40kg / 88.2lbs