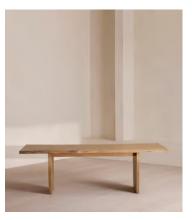

# Calne Dining Table, Golden Oak, 240cm

€11,600 Regular price €9,860 Member price

Built to last a lifetime and serve generations to come, the Calne dining table is carved from premium British golden oak with a characteristic live edge. The chunky heirloom piece is inspired by biophilic design, a concept that connects people to nature. Visible knots and cracks are featured throughout and considered charming features of natural timber. Place it in the centre of a dining room to recreate the rustic settings at Soho Farmhouse.

#### **Dimensions**

**Dimensions:** H75 x W240 x D95cm / H29.5 x W94.5 x D37.4"

Weight: 160kg / 352.7lbs

Packaged dimensions: H75  $\times$  W240  $\times$  D95cm / H29.5  $\times$  W94.5  $\times$  D37.4"