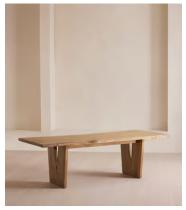

# Calne Dining Table, Golden Oak, 240cm

€11,600 Regular price €9,860 Member price

Built to last a lifetime and serve generations to come, the Calne dining table is carved from premium British golden oak with a characteristic live edge. The chunky heirloom piece is inspired by biophilic design, a concept that connects people to nature. Visible knots and cracks are featured throughout and considered charming features of natural timber. Place it in the centre of a dining room to recreate the rustic settings at Soho Farmhouse.

#### **Dimensions**

**Dimensions:** H75 x W240 x D95cm / H29.5 x W94.5 x D37.4"

Weight: 160kg / 352.7lbs

Packaged dimensions: H75  $\times$  W240  $\times$  D95cm / H29.5  $\times$  W94.5  $\times$  D37.4"