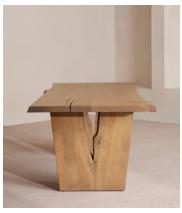

# Calne Dining Table, Golden Oak, 240cm

€11,600 Regular price €9,860 Member price

Built to last a lifetime and serve generations to come, the Calne dining table is carved from premium British golden oak with a characteristic live edge. The chunky heirloom piece is inspired by biophilic design, a concept that connects people to nature. Visible knots and cracks are featured throughout and considered charming features of natural timber. Place it in the centre of a dining room to recreate the rustic settings at Soho Farmhouse.

### **Details**

Assembly required: No

Clearance: 70cm

Composition: Solid Pippy Oak

Feet: Plastic glide

Frame: Solid pippy oak
Hardware: Steel brace
Removable legs: Yes

**Care instructions**: Dust often using a clean, soft, dry and lint-free cloth. Blot spills immediately and wipe with a clean, damp, cloth. We do not recommend the use of chemical cleansers, abrasives or furniture polish.