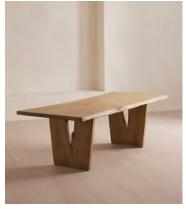

# Calne Dining Table, Golden Oak, 240cm

€11,600 Regular price €9,860 Member price

Built to last a lifetime and serve generations to come, the Calne dining table is carved from premium British golden oak with a characteristic live edge. The chunky heirloom piece is inspired by biophilic design, a concept that connects people to nature. Visible knots and cracks are featured throughout and considered charming features of natural timber. Place it in the centre of a dining room to recreate the rustic settings at Soho Farmhouse.

### **Details**

Assembly required: No

Clearance: 70cm

Composition: Solid Pippy Oak

Feet: Plastic glide

Frame: Solid pippy oak
Hardware: Steel brace
Removable legs: Yes

**Care instructions**: Dust often using a clean, soft, dry and lint-free cloth. Blot spills immediately and wipe with a clean, damp, cloth. We do not recommend the use of chemical cleansers, abrasives or furniture polish.