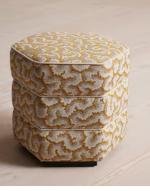

## Lyla Footstool, Lophelia Jacquard

€1,050 Regular price €893 Member price

A stacked, hexagonal silhouette is defined by geometric Lophelia jacquard upholstery.

An extension of our Lyla range, this footstool is enlivened with a colourful, geometric jacquard fabric finished with tonal velvet piping and solid birch legs.