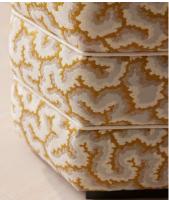

## Lyla Footstool, Lophelia Jacquard

€1,050 Regular price €893 Member price

A stacked, hexagonal silhouette is defined by geometric Lophelia jacquard upholstery.

An extension of our Lyla range, this footstool is enlivened with a colourful, geometric jacquard fabric finished with tonal velvet piping and solid birch legs.