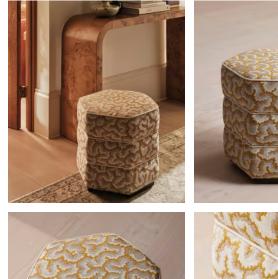

## Lyla Footstool, Lophelia Jacquard

€1,050 Regular price €893 Member price

A stacked, hexagonal silhouette is defined by geometric Lophelia jacquard upholstery.

An extension of our Lyla range, this footstool is enlivened with a colourful, geometric jacquard fabric finished with tonal velvet piping and solid birch legs.