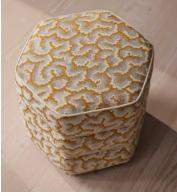

## Lyla Footstool, Lophelia Jacquard

€1,050 Regular price €893 Member price

A stacked, hexagonal silhouette is defined by geometric Lophelia jacquard upholstery.

An extension of our Lyla range, this footstool is enlivened with a colourful, geometric jacquard fabric finished with tonal velvet piping and solid birch legs.