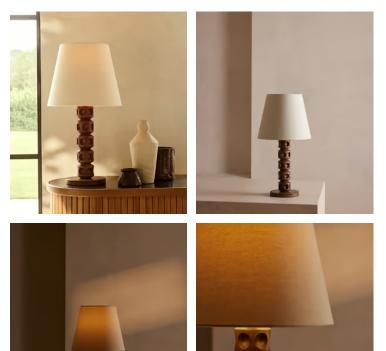

## Francesca Table Lamp

€380 Regular price €323 Member price

Our Francesca table lamp has a turned solid oak base with an indented dot detail, inspired by the contemporary lighting styles seen in Soho House Stockholm. Designed to work in any room, the natural linen shade allows for a warmer light and is finished with antique brass details. All of our portable lamps are fitted with dimmer switches, allowing you to tailor the light level to your mood.

## Dimensions

Dimensions: H65 x W35 x D35cm / H25.6 x W13.8 x D13.8" Weight: 4kg / 8.8lbs Packaged dimensions: H60 x W38 x D38cm / H23.6 x W15 x D15" Packaged weight: 4kg / 8.8lbs

## Details

Assembly required: Yes, self assembly Base dimensions: H47 x W47 x D19cm Bulb required: 1 / E27 / 9W Maximum Bulb style: Tala 6W Globe LED Bulb(s) included: No Cable length: 180cm Dimmable: Yes. Electrician required: No Lighting Certification UK: CE Shade dimensions: H29 x W35 x D35cm Voltage: 220-240V Care instructions: Clean with a soft dry cloth only. Do not use polishing