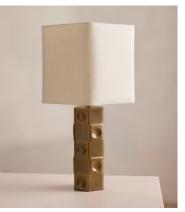

## Gabriela Table Lamp

€385 Regular price €327 Member price

Our Gabriela lamp nods to the bold, geometric patterns seen in 180 House on London's Strand. Characterised by a ceramic hexagonal base with indented detail, it's given a green reactive glaze for an earthy tone, with each glaze different to the next for a one-of-a-kind piece. Complemented with a rectangular shade in natural linen, position on a side table in the bedroom or living room to add instant warmth and light. All of our portable lamps are fitted with dimmer switches, allowing you to tailor the light level to your mood.