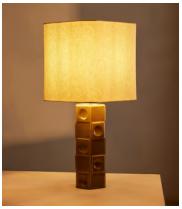

## Gabriela Table Lamp

€385 Regular price €327 Member price

Our Gabriela lamp nods to the bold, geometric patterns seen in 180 House on London's Strand. Characterised by a ceramic hexagonal base with indented detail, it's given a green reactive glaze for an earthy tone, with each glaze different to the next for a one-of-a-kind piece. Complemented with a rectangular shade in natural linen, position on a side table in the bedroom or living room to add instant warmth and light. All of our portable lamps are fitted with dimmer switches, allowing you to tailor the light level to your mood.