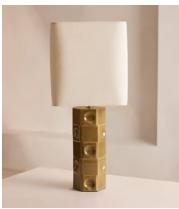

## Gabriela Table Lamp

€385 Regular price €327 Member price

Our Gabriela lamp nods to the bold, geometric patterns seen in 180 House on London's Strand. Characterised by a ceramic hexagonal base with indented detail, it's given a green reactive glaze for an earthy tone, with each glaze different to the next for a one-of-a-kind piece. Complemented with a rectangular shade in natural linen, position on a side table in the bedroom or living room to add instant warmth and light. All of our portable lamps are fitted with dimmer switches, allowing you to tailor the light level to your mood.