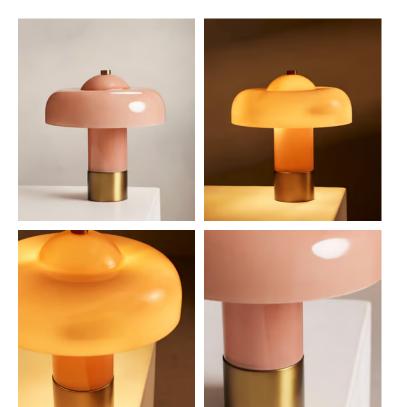

## Giovanni Table Lamp, Pink

The domed silhouette of this table lamp is made from pink, moulded glass.

Made from coloured glass to create a soft, ambient glow, the Giovanni lamp's domed silhouette takes style cues from the floor lamps that illuminate the pool area of 180 House.

## Dimensions

Dimensions: H32 x W30 x D30cm / H12 x W12 x D12" Weight: 5kg / 11lbs Packaged dimensions: H37 x W38 x D38cm / H14.6 x W15 x D15" Packaged weight: 5kg / 11lbs

## Details

Assembly required: Yes Base dimensions: H30 x W10 x D10cm Bulb required: 2 / E14 / 4W Maximum Bulb style: Tala 4W Candle LED Bulb(s) included: No Cable length: 180cm Dimmable: Yes Electrician required: No IP Rating: IP20 Lighting Certification UK: CE Shade dimensions: H12 x D30cm Voltage: 220-240V Care instructions: Clean with a soft dry cloth only. Do not use polishing agents, harsh chemicals or abrasive cleaners as they may damage the finish. Always switch off the electricity supply before cleaning.