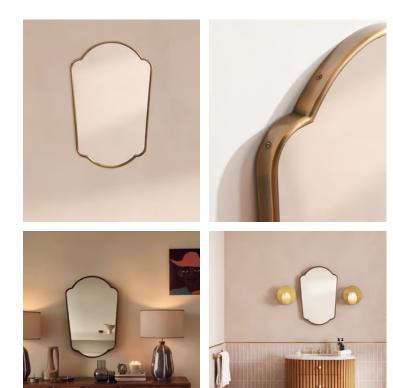

## Betty Mirror, Short

€505 Regular price €429 Member price

Inspired by vintage 1960s Italian modernist mirrors and White City House, our short Betty mirror features a sleek, curved frame in an antique brass. Available in either tall or short, it's designed to hang on the wall anywhere in the home, while giving the illusion of more space.

## Dimensions

Product dimensions: H79 x W50 x D3.5cm / H31 x W19.5 x D1.5"

Product weight: 9kg / 19.8lbs

Packaged or boxed dimensions: H94 x W67 x D14cm / H37 x W26.4 x D5.5"

Packaged or boxed weight: 9kg / 19.8lbs

## Details

Assembly required: No

Bathroom safe: Yes

**Care instructions**: Clean with a soft dry cloth only. Do not use polishing agents, harsh chemicals or abrasive cleaners as they may damage the finish.

Material: Brass and Glass

Wall fixtures included: No

Wall leaning only: No