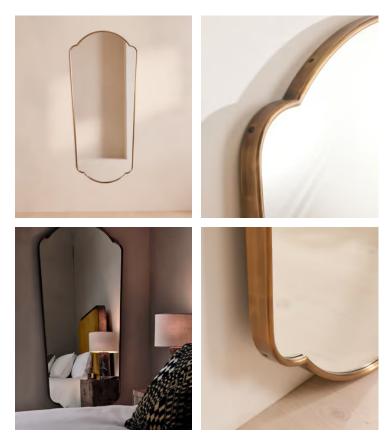

## Betty Mirror, Tall

€1,700 Regular price €1,445 Member price

Inspired by vintage 1960s Italian modernist mirrors and White City House, our tall Betty mirror features a sleek, curved frame in an antique brass. Available in either tall or short, it's designed to hang on the wall anywhere in the home, while giving the illusion of more space.