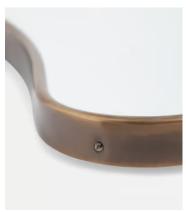

## Cooper Mirror, Tall

€1,700 Regular price €1,445 Member price

Inspired by vintage 1960s Italian modernist mirrors and seen at DUMBO House, the Cooper mirror features a sleek, curved frame in an antique brass. Reworked in a lengthier design, this tall mirror opens up a room by giving the illusion of more space and light, while allowing you to see head to toe. Lean against any wall for a decorative finish.

## **Details**

Assembly required: No Bathroom safe: No

Material: Brass and Glass Wall fixtures included: No Wall leaning only: No

**Care instructions**: Clean with a soft dry cloth only. Do not use polishing agents, harsh chemicals or abrasive cleaners as they may damage the finish.