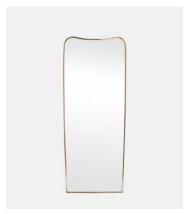

## Cooper Mirror, Tall

€1,700 Regular price €1,445 Member price

Inspired by vintage 1960s Italian modernist mirrors and seen at DUMBO House, the Cooper mirror features a sleek, curved frame in an antique brass. Reworked in a lengthier design, this tall mirror opens up a room by giving the illusion of more space and light, while allowing you to see head to toe. Lean against any wall for a decorative finish.

## **Dimensions**

Dimensions:  $H203 \times W81 \times D3.5 cm / H79.9 \times W31.9 \times D1.4$ "

**Weight:** 37kg / 81.6lbs

Packaged dimensions: H13  $\times$  W95  $\times$  D216cm / H5.1  $\times$  W37.4  $\times$  D85"