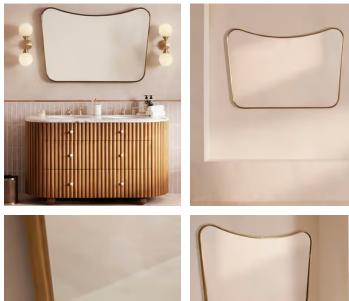

## Cooper Mirror, Wide

€905 Regular price €769 Member price

Inspired by vintage 1960s Italian modernist mirrors and seen at DUMBO House, the Cooper mirror features a sleek, curved frame in an antique brass. Ideal placed above a fireplace, shop other styles from the Cooper mirror range to complement the rest of the home.

## Dimensions

Dimensions: H80 x W120 x D3.5cm / H31 x W47 x D2" Weight: 22kg / 48.5lbs Packaged dimensions: H119 x W108 x D16cm / H46.9 x W42.5 x D6.3" Packaged weight: 22kg / 48.5lbs

## Details

Assembly required: No Bathroom safe: Yes Material: Brass and Glass Wall fixtures included: No Wall leaning only: No

**Care instructions**: Clean with a soft dry cloth only. Do not use polishing agents, harsh chemicals or abrasive cleaners as they may damage the finish.