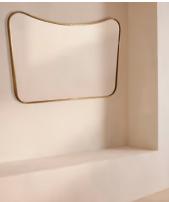

## Cooper Mirror, Wide

€905 Regular price €769 Member price

Inspired by vintage 1960s Italian modernist mirrors and seen at DUMBO House, the Cooper mirror features a sleek, curved frame in an antique brass. Ideal placed above a fireplace, shop other styles from the Cooper mirror range to complement the rest of the home.

## Dimensions

Dimensions: H80 x W120 x D3.5cm / H31 x W47 x D2" Weight: 22kg / 48.5lbs Packaged dimensions: H119 x W108 x D16cm / H46.9 x W42.5 x D6.3" Packaged weight: 22kg / 48.5lbs

## Details

Assembly required: No Bathroom safe: Yes Material: Brass and Glass Wall fixtures included: No Wall leaning only: No

**Care instructions**: Clean with a soft dry cloth only. Do not use polishing agents, harsh chemicals or abrasive cleaners as they may damage the finish.