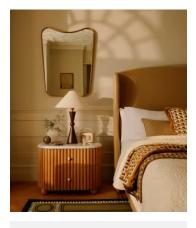

## SOHO HOME

€645 Regular price €548 Member price

Inspired by vintage 1960s Italian modernist mirrors and seen at DUMBO House, the Cooper mirror features a sleek, curved frame in an antique brass finish. Designed to open a room by giving the illusion of more space and light, place above a mantelpiece or in the bathroom for a classic Soho House feel.