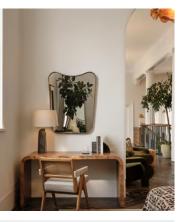

## SOHO HOME

€645 Regular price €548 Member price

Inspired by vintage 1960s Italian modernist mirrors and seen at DUMBO House, the Cooper mirror features a sleek, curved frame in an antique brass finish. Designed to open a room by giving the illusion of more space and light, place above a mantelpiece or in the bathroom for a classic Soho House feel.