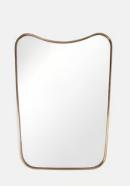

## SOHO HOME

€645 Regular price €548 Member price

Inspired by vintage 1960s Italian modernist mirrors and seen at DUMBO House, the Cooper mirror features a sleek, curved frame in an antique brass finish. Designed to open a room by giving the illusion of more space and light, place above a mantelpiece or in the bathroom for a classic Soho House feel.

## Dimensions

Dimensions: H101 x W77 x D4cm / H39.8 x W30.3 x D1.6" Weight: 16kg / 35.3lbs Packaged weight: 16kg / 35.3lbs

## Details

Assembly required: No Bathroom safe: Yes Material: Brass and Glass Wall fixtures included: No Wall leaning only: No

**Care instructions**: Clean with a soft dry cloth only. Do not use polishing agents, harsh chemicals or abrasive cleaners as they may damage the finish.