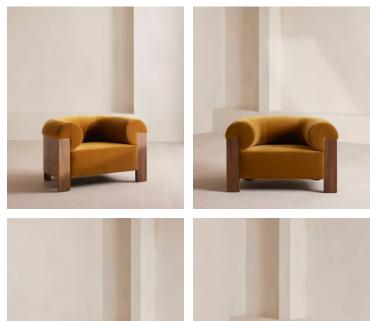

## Eldon Armchair, Walnut, Velvet, Mustard

€3,150 Regular price €2,678 Member price

A rounded seat upholstered in velvet is accentuated by a curved walnut frame.

Inspired in equal parts by Italian modernism and the interiors of Brooklyn's DUMBO House, the Eldon armchair has a softly curved, enveloping silhouette highlighted by a bent walnut frame.

## Dimensions

Dimensions: H76 x W120 x D91cm / H30 x W47 x D36" Weight: 61kg / 134.5lbs Packaged dimensions: H81 x W125 x D107cm / H31.9 x W49.2 x D42.1" Packaged weight: 72kg / 158.7lbs

## Details

Arm height: 76cm Assembly required: No Composition: 54% Polyester, 46% Acrylic Fabric: Boucle Feet: Walnut Filling: Feather, foam Frame: Walnut Removable cushions: Yes Removable legs: No Seat depth: 65cm Seat height: 46cm Seat width: 57cm Care instructions: Professional upholstery cleaner only