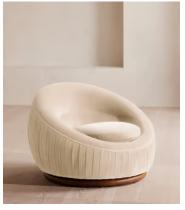

## Abel Armchair, Velvet, Porcelain

€2,500 €1,750 Regular price €2,125 €1,400 Member price

A rounded silhouette sits on a swivelling base carved from solid oak wood.

Inspired by the interiors of London's 180 House, our Abel armchair has an inviting, softly curved silhouette that sits on a swivelling oak base. This iteration is fully upholstered in rich velvet.

## **Dimensions**

**Dimensions:** H64 x W93 x D89cm / H25 x W36 x D35"

**Weight:** 89kg / 196.2lbs

Packaged dimensions: H64 x W93 x D89cm / H25.2 x W36.6 x D35"

## **Details**

Assembly required: No

Composition: 54% Polyester, 46% Acrylic

Fabric: Velvet
Feet: Swivel Base
Filling: Foam, fiber
Removable cushions: No

Removable legs: No Seat depth: 44cm Seat height: 39.5cm Seat width: 44cm