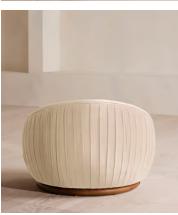

## Abel Armchair, Velvet, Porcelain

€2,500 €1,750 Regular price €2,125 €1,400 Member price

A rounded silhouette sits on a swivelling base carved from solid oak wood.

Inspired by the interiors of London's 180 House, our Abel armchair has an inviting, softly curved silhouette that sits on a swivelling oak base. This iteration is fully upholstered in rich velvet.

## **Dimensions**

**Dimensions:** H64 x W93 x D89cm / H25 x W36 x D35"

**Weight:** 89kg / 196.2lbs

Packaged dimensions: H64 x W93 x D89cm / H25.2 x W36.6 x D35"

## **Details**

Assembly required: No

Composition: 54% Polyester, 46% Acrylic

Fabric: Velvet
Feet: Swivel Base
Filling: Foam, fiber
Removable cushions: No

Removable legs: No Seat depth: 44cm Seat height: 39.5cm Seat width: 44cm