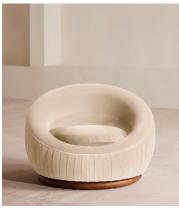

## Abel Armchair, Velvet, Porcelain

€2,500 €1,750 Regular price €2,125 €1,400 Member price

A rounded silhouette sits on a swivelling base carved from solid oak wood.

Inspired by the interiors of London's 180 House, our Abel armchair has an inviting, softly curved silhouette that sits on a swivelling oak base. This iteration is fully upholstered in rich velvet.

## **Dimensions**

**Dimensions:** H64 x W93 x D89cm / H25 x W36 x D35"

**Weight:** 89kg / 196.2lbs

Packaged dimensions: H64 x W93 x D89cm / H25.2 x W36.6 x D35"

## **Details**

Assembly required: No

Composition: 54% Polyester, 46% Acrylic

Fabric: Velvet
Feet: Swivel Base
Filling: Foam, fiber
Removable cushions: No

Removable legs: No Seat depth: 44cm Seat height: 39.5cm Seat width: 44cm