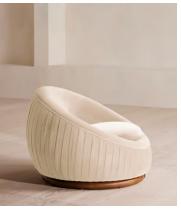

## Abel Armchair, Velvet, Porcelain

€2,500 €1,750 Regular price €2,125 €1,400 Member price

A rounded silhouette sits on a swivelling base carved from solid oak wood.

Inspired by the interiors of London's 180 House, our Abel armchair has an inviting, softly curved silhouette that sits on a swivelling oak base. This iteration is fully upholstered in rich velvet.

## **Dimensions**

**Dimensions:** H64 x W93 x D89cm / H25 x W36 x D35"

**Weight:** 89kg / 196.2lbs

Packaged dimensions: H64 x W93 x D89cm / H25.2 x W36.6 x D35"

## **Details**

Assembly required: No

Composition: 54% Polyester, 46% Acrylic

Fabric: Velvet
Feet: Swivel Base
Filling: Foam, fiber
Removable cushions: No

Removable legs: No Seat depth: 44cm Seat height: 39.5cm Seat width: 44cm