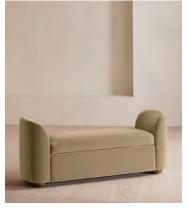

# Athena Bench, Velvet, Lichen

€1,700 Regular price €1,445 Member price

Ideal for placing at the end of the bed as additional storage or seating, our Athena bench has curved, tapered arms with space under the seat to keep your possessions. Upholstered in rich velvet, this piece echoes the 1960s-style interiors of White City House.

## **Dimensions**

**Dimensions:** H67 x W161 x D50cm / H27 x W64 x D20"

**Weight:** 120kg / 264.6lbs

Packaged dimensions: H80 x W226 x D102cm / H31.5 x W89 x D40.2"

Packaged weight: 120kg / 264.6lbs

### **Details**

Assembly required: No

**Composition**: Frame: Birch with brass detailing; Foot: Birch with brass cap; Filling: Foam, Feather down, Fiber Fabric: 85% Cotton, 15%

Polyester **Fabric**: Velvet