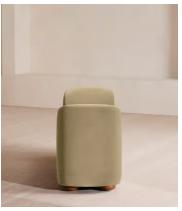

# Athena Bench, Velvet, Lichen

€1,700 Regular price €1,445 Member price

Ideal for placing at the end of the bed as additional storage or seating, our Athena bench has curved, tapered arms with space under the seat to keep your possessions. Upholstered in rich velvet, this piece echoes the 1960s-style interiors of White City House.

## **Dimensions**

**Dimensions:** H67 x W161 x D50cm / H27 x W64 x D20"

**Weight:** 120kg / 264.6lbs

Packaged dimensions: H80 x W226 x D102cm / H31.5 x W89 x D40.2"

Packaged weight: 120kg / 264.6lbs

### **Details**

Assembly required: No

**Composition**: Frame: Birch with brass detailing; Foot: Birch with brass cap; Filling: Foam, Feather down, Fiber Fabric: 85% Cotton, 15%

Polyester **Fabric**: Velvet