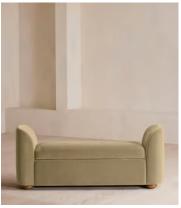

# Athena Bench, Velvet, Lichen

€1,700 Regular price €1,445 Member price

Ideal for placing at the end of the bed as additional storage or seating, our Athena bench has curved, tapered arms with space under the seat to keep your possessions. Upholstered in rich velvet, this piece echoes the 1960s-style interiors of White City House.

## **Dimensions**

**Dimensions:** H67 x W161 x D50cm / H27 x W64 x D20"

**Weight:** 120kg / 264.6lbs

Packaged dimensions: H80 x W226 x D102cm / H31.5 x W89 x D40.2"

Packaged weight: 120kg / 264.6lbs

### **Details**

Assembly required: No

**Composition**: Frame: Birch with brass detailing; Foot: Birch with brass cap; Filling: Foam, Feather down, Fiber Fabric: 85% Cotton, 15%

Polyester **Fabric**: Velvet