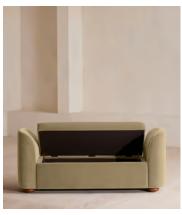

# Athena Bench, Velvet, Lichen

€1,700 Regular price €1,445 Member price

Ideal for placing at the end of the bed as additional storage or seating, our Athena bench has curved, tapered arms with space under the seat to keep your possessions. Upholstered in rich velvet, this piece echoes the 1960s-style interiors of White City House.

## **Dimensions**

**Dimensions:** H67 x W161 x D50cm / H27 x W64 x D20"

**Weight:** 120kg / 264.6lbs

Packaged dimensions: H80 x W226 x D102cm / H31.5 x W89 x D40.2"

Packaged weight: 120kg / 264.6lbs

### **Details**

Assembly required: No

**Composition**: Frame: Birch with brass detailing; Foot: Birch with brass cap; Filling: Foam, Feather down, Fiber Fabric: 85% Cotton, 15%

Polyester **Fabric**: Velvet