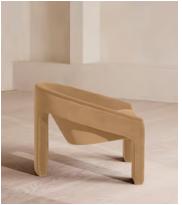

#### **Dimensions**

**Dimensions:** H69 x W99.8 x D82cm / H27.2 x W39.3 x D32.3"

**Weight:** 37kg / 81.6lbs

Packaged dimensions: H69 x W100 x D81cm / H27.2 x W39.4 x D31.9"

Packaged weight: 36.5kg / 80.5lbs