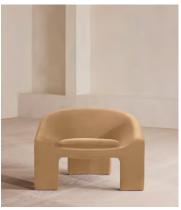

# Dafne Armchair, Velvet, Camel

€2,450 Regular price €2,083 Member price

A wide, softly curved silhouette is upholstered in rich velvet for a standalone style or addition to a social setting.

Taking style cues from White City House, the Dafne armchair has a low seat and wide, comfortable curves designed to sink into.