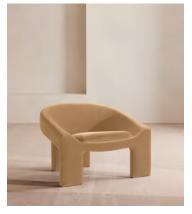

# Dafne Armchair, Velvet, Camel

€2,450 Regular price €2,083 Member price

A wide, softly curved silhouette is upholstered in rich velvet for a standalone style or addition to a social setting.

Taking style cues from White City House, the Dafne armchair has a low seat and wide, comfortable curves designed to sink into.