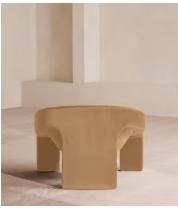

# Dafne Armchair, Velvet, Camel

€2,450 Regular price €2,083 Member price

A wide, softly curved silhouette is upholstered in rich velvet for a standalone style or addition to a social setting.

Taking style cues from White City House, the Dafne armchair has a low seat and wide, comfortable curves designed to sink into.