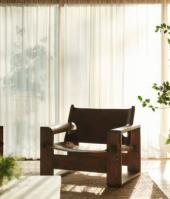

## Gabriel Armchair, Leather

€2,600 Regular price €2,210 Member price

Traditional leatherwork and wood joinery combine to create a true piece of craftsmanship for your interiors.

Inspired by the natural textures and finishes around Soho Roc House, the Gabriel armchair showcases a sculptural form in solid oak complemented by a soft hide leather seat. Natural variances in the leather hide means no two of these chairs are exactly the same.