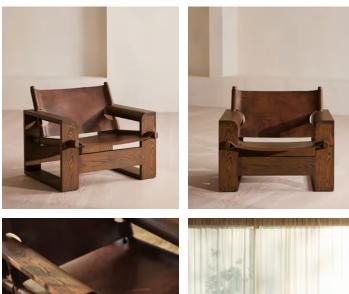

## Gabriel Armchair, Leather

€2,600 Regular price €2,210 Member price

Traditional leatherwork and wood joinery combine to create a true piece of craftsmanship for your interiors.

Inspired by the natural textures and finishes around Soho Roc House, the Gabriel armchair showcases a sculptural form in solid oak complemented by a soft hide leather seat. Natural variances in the leather hide means no two of these chairs are exactly the same.

## Dimensions

Dimensions: H77 x W90 x D81cm / H30.3 x W35.4 x D31.9" Weight: 40kg / 88.2lbs Packaged dimensions: H77 x W90 x D81cm / H30.3 x W35.4 x D31.9" Packaged weight: 39.5kg / 87.1lbs

## Details

Arm height: 55.7cm Assembly required: No Composition: Frame: Oak. Leather Upholstery Fabric: Leather Feet: Oak Frame: Oak Removable cushions: No Removable legs: No Seat depth: 55.5cm Seat height: 41cm Seat width: 56cm Care instructions: Professional upholstery cleaner only