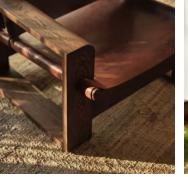

## Gabriel Armchair, Leather

€2,600 Regular price €2,210 Member price

Traditional leatherwork and wood joinery combine to create a true piece of craftsmanship for your interiors.

Inspired by the natural textures and finishes around Soho Roc House, the Gabriel armchair showcases a sculptural form in solid oak complemented by a soft hide leather seat. Natural variances in the leather hide means no two of these chairs are exactly the same.

## Details

Arm height: 55.7cm Assembly required: No Composition: Frame: Oak. Leather Upholstery Fabric: Leather Feet: Oak Frame: Oak Removable cushions: No Removable legs: No Seat depth: 55.5cm Seat height: 41cm Seat width: 56cm Care instructions: Professional upholstery cleaner only