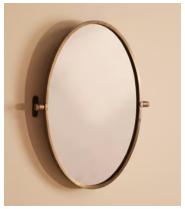

## Tuxford Mirror

€1,600 Regular price €1,360 Member price

The oval silhouette of this bathroom-safe mirror is kept in focus with minimalist design details, like the ribbing that decorates its adjustable hinges.

An antiqued finish to the brass lends the Tuxford wall mirror a vintage aesthetic inspired by the interiors of Soho House Rome. Tilt its suspended frame up or down to adjust the angle.