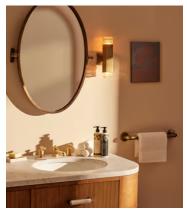

## Tuxford Mirror

€1,600 Regular price €1,360 Member price

The oval silhouette of this bathroom-safe mirror is kept in focus with minimalist design details, like the ribbing that decorates its adjustable hinges.

An antiqued finish to the brass lends the Tuxford wall mirror a vintage aesthetic inspired by the interiors of Soho House Rome. Tilt its suspended frame up or down to adjust the angle.