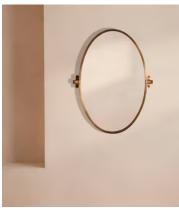

## Tuxford Mirror

€1,600 Regular price €1,360 Member price

The oval silhouette of this bathroom-safe mirror is kept in focus with minimalist design details, like the ribbing that decorates its adjustable hinges.

An antiqued finish to the brass lends the Tuxford wall mirror a vintage aesthetic inspired by the interiors of Soho House Rome. Tilt its suspended frame up or down to adjust the angle.