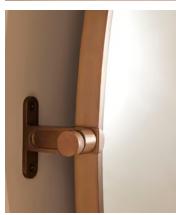

## Tuxford Mirror

€1,600 Regular price €1,360 Member price

The oval silhouette of this bathroom-safe mirror is kept in focus with minimalist design details, like the ribbing that decorates its adjustable hinges.

An antiqued finish to the brass lends the Tuxford wall mirror a vintage aesthetic inspired by the interiors of Soho House Rome. Tilt its suspended frame up or down to adjust the angle.