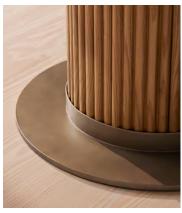

## Murcell Round Dining Table, Carrara Marble

€4,500 Regular price €3,825 Member price

A round, five-seater silhouette reimagined in a Carrara marble.

Referencing the marble pieces seen throughout Soho House Rome, the Murcell dining table is constructed with an Italian Carrara marble top. This particular stone features creamy white tones with grey veining and natural crystallised accents. A ribbed, oak-finish pedestal base and antique brass plating creates contrast in a modern mix of materials.

## **Details**

**Assembly required**: Yes

Clearance: 72.4cm

Composition: Carrara Marble, Oak Wood, Plywood and Steel

Feet: Plastic glide

Frame: Oak wood and steel

Hardware: Steel base plate and support

Removable legs: No