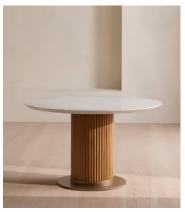

## Murcell Round Dining Table, Carrara Marble

€4,500 Regular price €3,825 Member price

A round, five-seater silhouette reimagined in a Carrara marble.

Referencing the marble pieces seen throughout Soho House Rome, the Murcell dining table is constructed with an Italian Carrara marble top. This particular stone features creamy white tones with grey veining and natural crystallised accents. A ribbed, oak-finish pedestal base and antique brass plating creates contrast in a modern mix of materials.