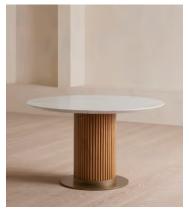

## Murcell Round Dining Table, Carrara Marble

€4,500 Regular price €3,825 Member price

A round, five-seater silhouette reimagined in a Carrara marble.

Referencing the marble pieces seen throughout Soho House Rome, the Murcell dining table is constructed with an Italian Carrara marble top. This particular stone features creamy white tones with grey veining and natural crystallised accents. A ribbed, oak-finish pedestal base and antique brass plating creates contrast in a modern mix of materials.