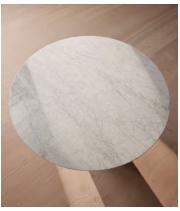

## Murcell Round Dining Table, Carrara Marble

€4,500 Regular price €3,825 Member price

A round, five-seater silhouette reimagined in a Carrara marble.

Referencing the marble pieces seen throughout Soho House Rome, the Murcell dining table is constructed with an Italian Carrara marble top. This particular stone features creamy white tones with grey veining and natural crystallised accents. A ribbed, oak-finish pedestal base and antique brass plating creates contrast in a modern mix of materials.