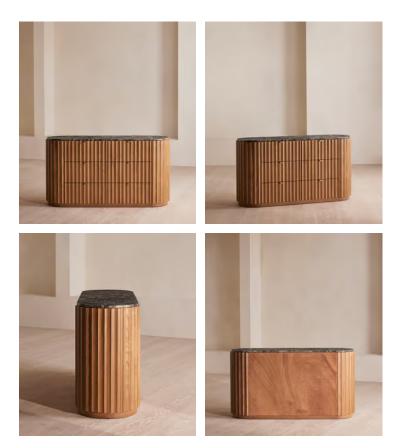

## Railton Six Drawer Dresser, Dark Emperador Marble

€3,250 Regular price €2,763 Member price

A honed Spanish Emperador marble top creates a rich contrast against the warm tones of its fluted oak base.

The Railton dresser is crafted with solid-oak clad frontage that's fluted to echo the architecture of Soho House Rome. Defined by sculptural, curved lines, its wraparound shape is built with six storage drawers and finished with an Emperador marble top sourced from Spain.

## Dimensions

Dimensions: H84 x W157 x D50cm / H33.1 x W61.8 x D19.7" Weight: 117kg / 257.9lbs Packaged dimensions: H109 x W166 x D59cm / H42.7 x W65.4 x D23" Packaged weight: 162kg / 357.1lbs

## Details

Assembly required: No Composition: Oak Wood, Poplar Wood, Plywood, MDF, Oak Veneer, Steel and Dark Emperador Marble Drawer dimensions: H15 x W48.6 x D33.7cm Feet: Plastic glide Frame: Oak wood Removable legs: No Care instructions: Dust often using a clean, soft, dry and lint-free cloth. Blot spills immediately and wipe with a clean, damp, cloth. We do not