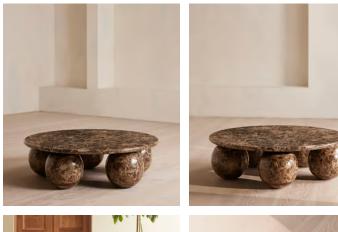

## Oxley Coffee Table, Large, Dark Emperador

€5,200 Regular price €4,420 Member price

A statement, sculptural silhouette is carved entirely from polished marble sourced from Spain.

Referencing similar pieces seen in Soho House Hong Kong, the Oxley coffee table has a statement silhouette consisting of a circular top and rounded feet. It is carved from polished Spanish Dark Emperador marble distinguished by earthy brown natural veining.

## Dimensions

Dimensions: H35 x W120 x D120cm / H13.8 x W47.2 x D47.2" Weight: 180kg / 396.8lbs Number of boxes: 3

## Details

Assembly required: Yes Clearance: 31.4cm Composition: Dark Emperador Marble, Plywood and Steel Feet: Felt Frame: Plywood and steel Hardware: Steel support plate Removable legs: Yes Care instructions: Wipe with a damp cloth. Do not use acidic detergents or abrasive products like bleach, steel wool etc. Marble is a naturally porous material, and so spills must be wiped immediately to avoid