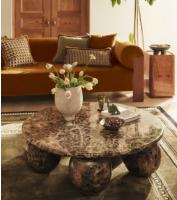

## Oxley Coffee Table, Large, Dark Emperador

€5,200 Regular price €4,420 Member price

A statement, sculptural silhouette is carved entirely from polished marble sourced from Spain.

Referencing similar pieces seen in Soho House Hong Kong, the Oxley coffee table has a statement silhouette consisting of a circular top and rounded feet. It is carved from polished Spanish Dark Emperador marble distinguished by earthy brown natural veining.